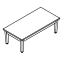

#### **SOFA TABLES**

30" high

Thermally fused or high-pressure laminate surface Tapered wooden legs and 2" wooden apron Non-marking nylon feet

1436T 1448T 1460T

#### **SOFA TABLES**

30" hiał

Thermally fused or high-pressure laminate surface Curved wooden legs and 2" wooden apron

Non-marking nylon feet

1436T 1448T 1460T

WLG22