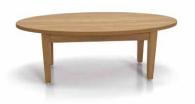

#### **COFFEE TABLES**

16" high

Thermally fused or high-pressure laminate surface Tapered wooden legs and 2" wooden apron Non-marking nylon feet

24TR 30TR 36TR

2436T 2448T

2436EL 2448EL

WL16

### **COFFEE TABLES**

16" high

Thermally fused or high-pressure laminate surface Curved wooden legs and 2" wooden apron Non-marking nylon feet

24TR 30TR 36TR

2436T 2448T

2436EL 2448EL

WLG16