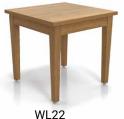

#### SIDE TABLES

22" high

Thermally fused or high-pressure laminate surface Tapered wooden legs and 2" wooden apron Non-marking nylon feet

24TR

20TC 24TC

1620T 2024T

#### SIDE TABLES

22" high

Thermally fused or high-pressure laminate surface Curved wooden legs and 2" wooden apron

24TR

20TC 24TC

1620T 2024T