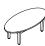

#### **COFFEE TABLES**

16" high

Thermally fused or high-pressure laminate surface Tapered wooden legs and 2" wooden apron Non-marking nylon feet

24TR 30TR 36TR

2436T 2448T

2436EL 2448EL

WL16

### **COFFEE TABLES**

16" high

Thermally fused or high-pressure laminate surface Curved wooden legs and 2" wooden apron Non-marking nylon feet

24TR 30TR 36TR

2436T 2448T

2436EL 2448EL

WLG16