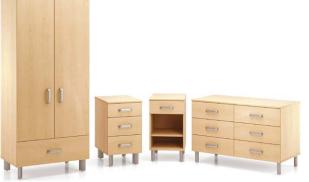

## **FEATURES**

#### SERIES





### CLASSIC SERIES

- Laminate surfaces
- Kick plate

### **MODERN SERIES**

- Laminate surfaces
- Metal legs

### FEATURES

- Constructed with 3/4" 45lb density board
- Bottom, back and sides in 7/16" particle board panels
- Laminate products utlize a heat sealed high performance and resilient 1.5 mm PVC edge

### COMPONENTS

- 3 easy grip handles are available
- All wardrobes, dressers and beside cabinets are ventilated
- Furniture specifically designed for patient safety
- All cabinets utilize height ajustable, non-marking glides

### SURFACE OPTIONS

2 materials available for surfaces:

- Thermofused laminate, high-pressure laminate

### MODELS

AVAILABLE SURFACE

|                       | Depth    | Width         | Height        |
|-----------------------|----------|---------------|