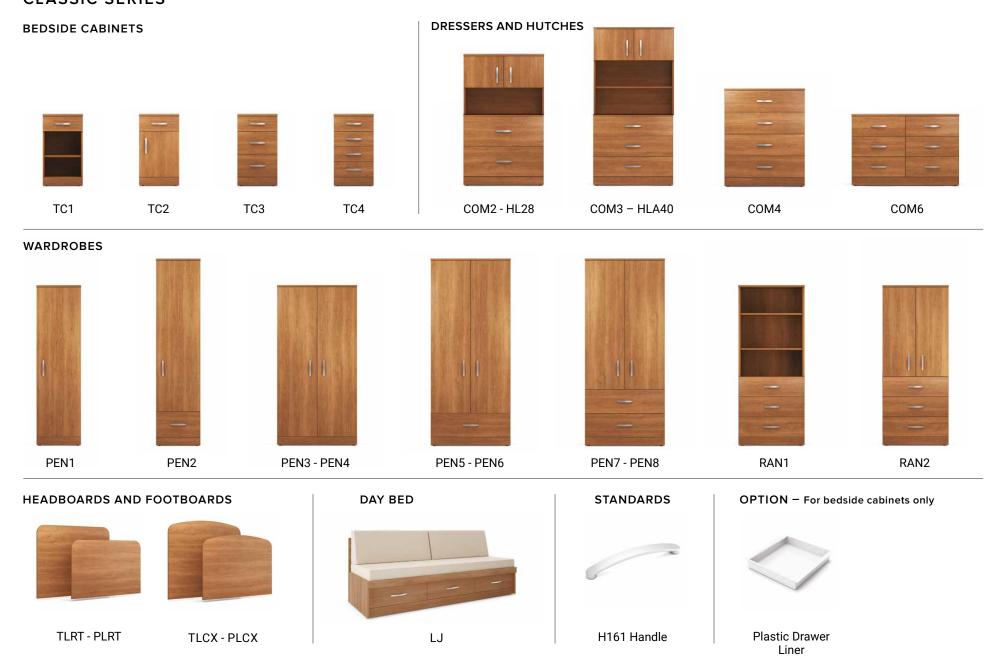

### CLASSIC SERIES

- Laminate surfaces
- Kick plate

### COMPONENTS

- 3 easy grip handles are available
- All wardrobes, dressers and beside cabinets are ventilated
- Furniture specifically designed for patient safety
- All cabinets utilize height ajustable, non-marking glides

### MODELS

AVAILABLE SURFACE

|                       | Depth    | Width         | Height        |
|-----------------------|----------|---------------|---------------|
| TC1 to TC4            | 20 - 24" | 18"           | 32"           |
| COM2 - COM3           | 20 - 24" | 30 - 36"      | 32 - 44"      |
| COM4                  | 20 - 24" | 30 - 36"      | 44"           |
| COM6                  | 20 - 24" | 48"           | 32"           |
| HL28 - HLA40 - HLA5   | 16"      | 30 - 36"      | 28 - 40 - 52' |
| PEN1                  | 24"      | 20"           | 72"           |
| PEN2                  | 24"      | 20"           | 84"           |
| PEN3 - PEN4           | 24"      | 30 - 36 - 42" | 84"           |
| PEN5 to PEN8          | 24"      | 42 - 48"      | 84"           |
| RAN1 - RAN2           | 24"      | 30 - 36 - 42" | 84"           |
| TLRT - TLCX - 42" 34" | -        | 42"           | 34"           |
| PLRT - PLCX           | -        | 42"           | 27"           |

#### LAMINATE / HPL

W

**Classic Maple** 

EC

Driftwood DR

**Brown Cherry** Tobacco

BC

ΤO