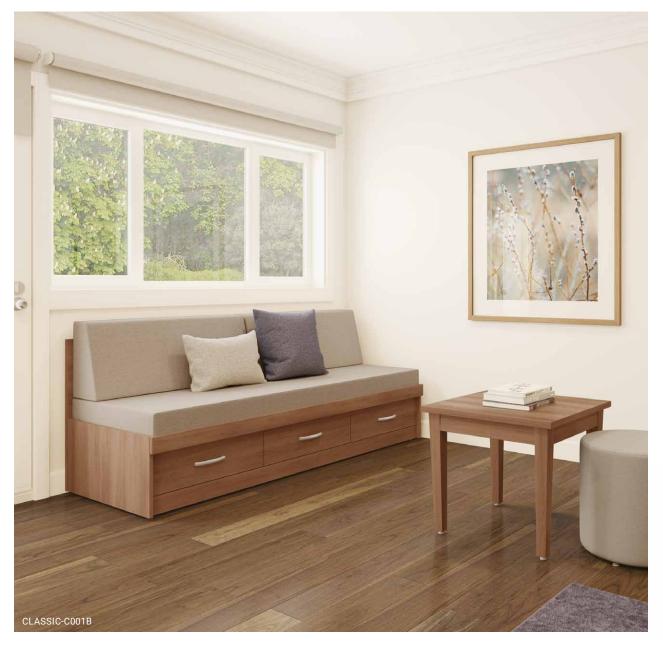

# PATIENT ROOM FURNITURE DAY BED

Designed for small areas, the Logilife day bed makes the most of limited space. Its dual-purpose design gives family and friends a place to sit and chat or to rest comfortably at their loved one's bedside.

## PATIENT ROOM FURNITURE CLASSIC SERIES

ILLUSTRATED IN TOBACCO