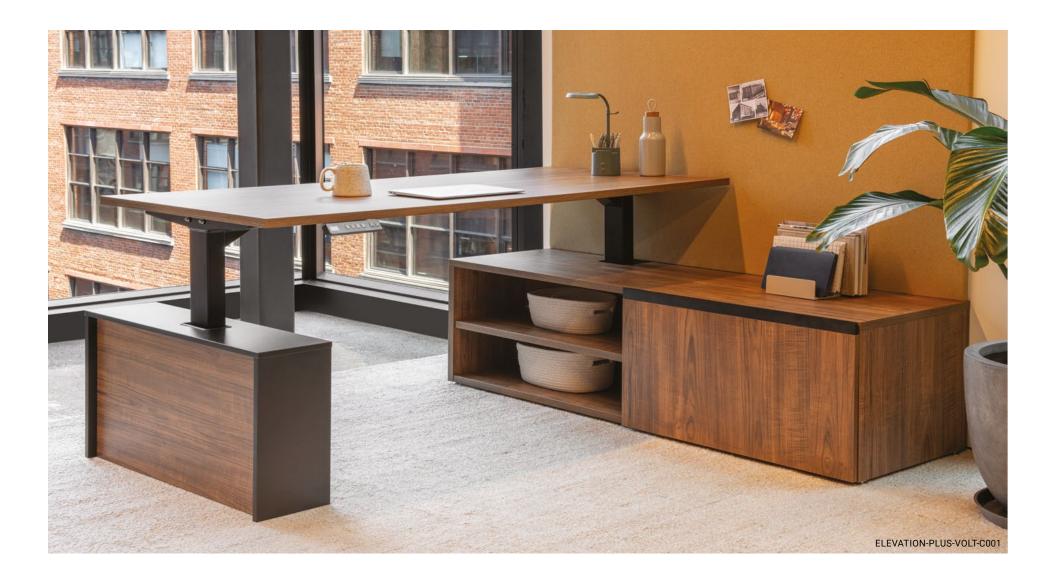

## **COMBINE CHIC AND ERGONOMIC**

Enhance your workspace with height-adjustable tables from the Elevation Plus collection.

No compromise on ergonomics or on the look!

# Work at a higher level

36" or 42": The ideal heights for a dynamic workflow and active posture.