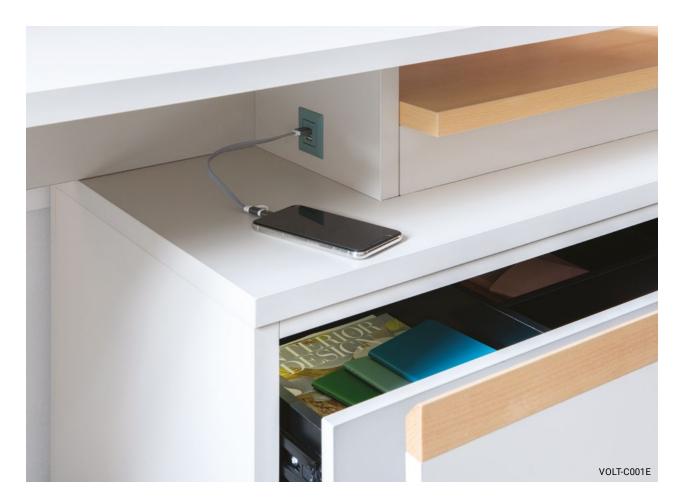

Combine elegance and productivity.

Sophisticated workstations, conference tables and collaboration tables with **electrical options discreetly integrated** into a wooden apron for a **clear**, **uncluttered** work surface.

### **ELECTRICITY MANAGEMENT THAT MAKES IT UNIQUE**

36" to 48" deep and 36" to 84" deep worktables width allow you to customize your layout.

With wire management, outlets and wood inserts, the Volt collection allows you to keep your work surface clear and uncluttered.

#### AN EXCEPTIONAL DESIGN FOR UNPARALLELED RESULTS

Based on the selected dimensions, each table comes with its own standard for centre leg clearances, the positioning of wood inserts and the number of optional outlets to ensure optimal ergonomics.