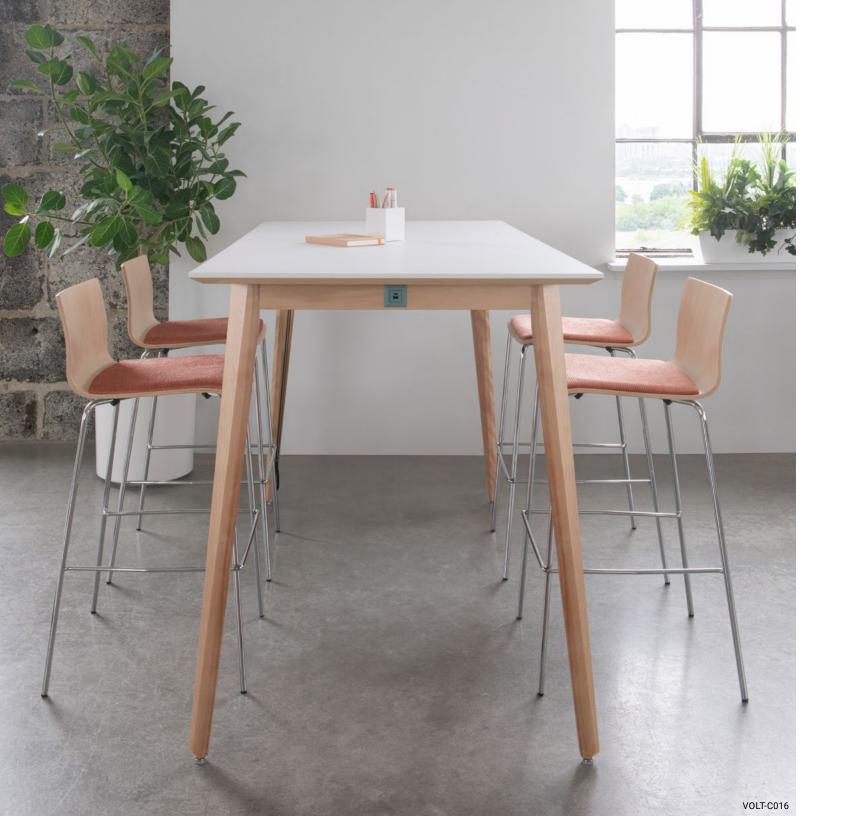

## **KEEP YOUR WORK SURFACES TIDY**

Collaboration tables sufficiently versatile for furnishing small meeting spaces.

### **ELECTRICITY MANAGEMENT THAT MAKES IT UNIQUE**

36" to 48" deep and 36" to 84" deep worktables width allow you to customize your layout.

With wire management, outlets and wood inserts, the Volt collection allows you to keep your work surface clear and uncluttered.