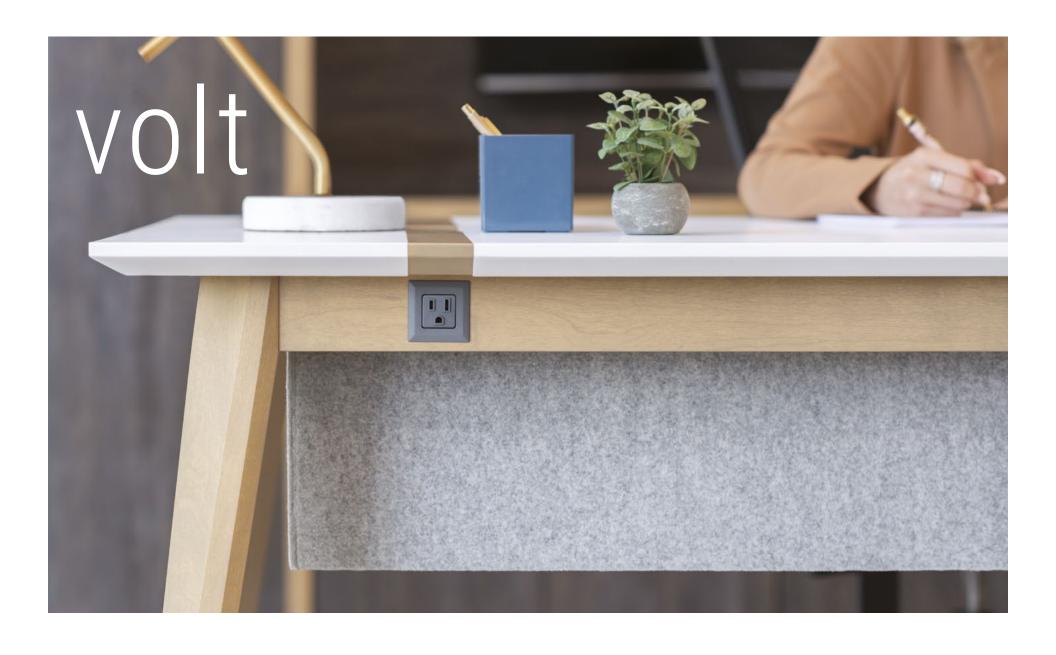

Combine elegance and productivity.

Sophisticated workstations, conference tables and collaboration tables with **electrical options discreetly integrated** into a wooden apron for a **clear**, **uncluttered** work surface.

### **ELECTRICITY MANAGEMENT THAT MAKES IT UNIQUE**

36" to 48" deep and 36" to 84" deep worktables width allow you to customize your layout.

With wire management, outlets and wood inserts, the Volt collection allows you to keep your work surface clear and uncluttered.