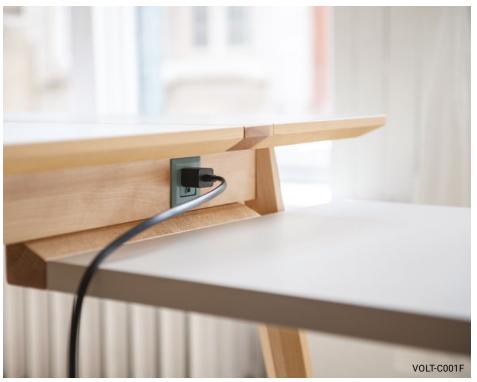

Combine elegance and productivity.

Sophisticated workstations, conference tables and collaboration tables with **electrical options discreetly integrated** into a wooden apron for a **clear**, **uncluttered** work surface.

### **ELECTRICITY MANAGEMENT THAT MAKES IT UNIQUE**

36" to 48" deep and 36" to 84" deep worktables width allow you to customize your layout.

With wire management, outlets and wood inserts, the Volt collection allows you to keep your work surface clear and uncluttered.