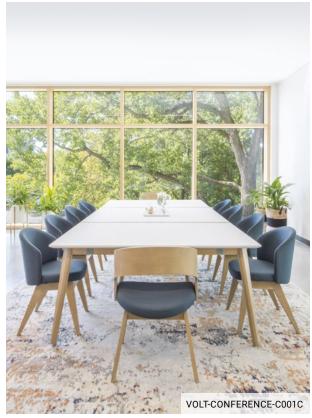

## REFINED DESIGN, NATURAL PRESENCE

A perfect balance of functionality and aesthetics, designed for engaging and inspiring conversations.

The Milan collection of chairs and armchairs pairs beautifully with Volt's minimalist look.