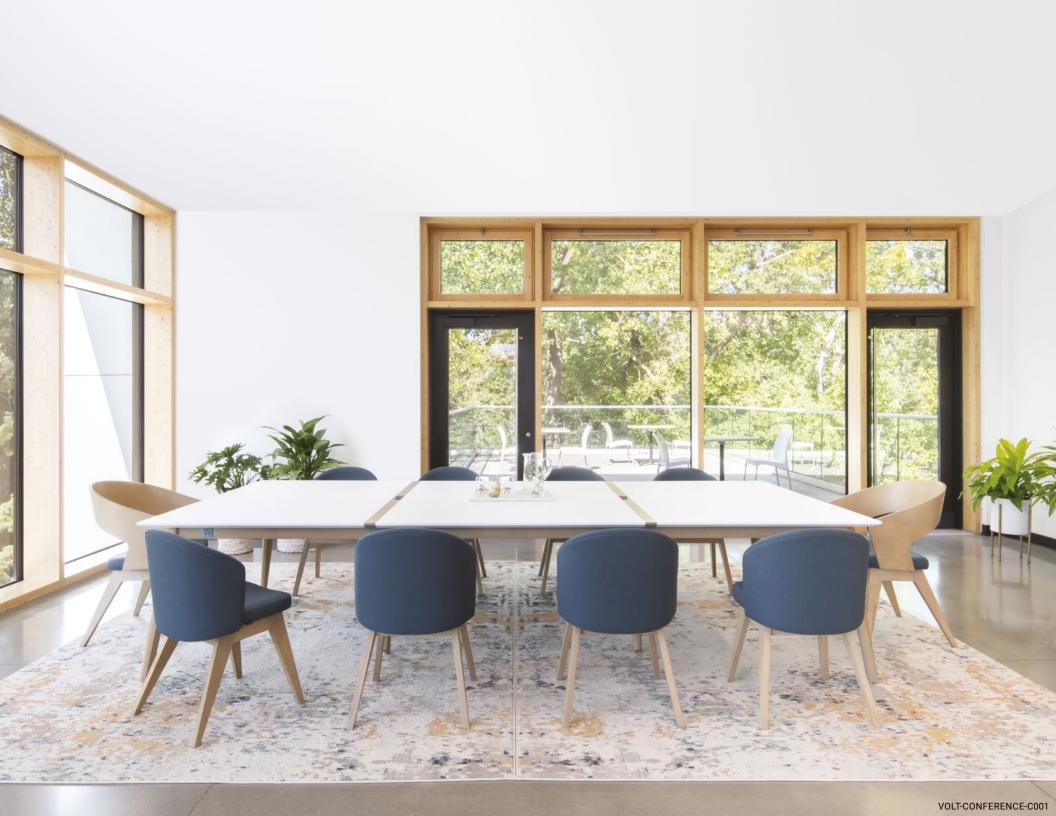

### **ELECTRICITY MANAGEMENT THAT MAKES IT UNIQUE**

36" to 48" deep and 36" to 84" deep worktables width allow you to customize your layout.

With wire management, outlets and wood inserts, the Volt collection allows you to keep your work surface clear and uncluttered.

#### AN EXCEPTIONAL DESIGN FOR UNPARALLELED RESULTS

Based on the selected dimensions, each table comes with its own standard for centre leg clearances, the positioning of wood inserts and the number of optional outlets to ensure optimal ergonomics.