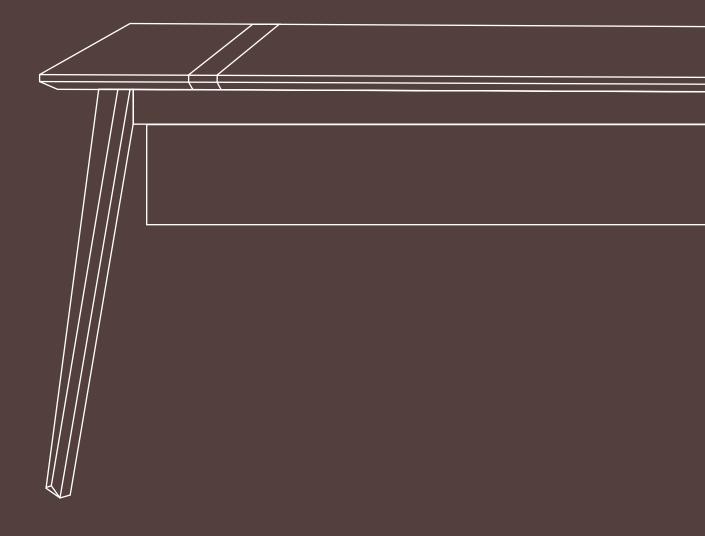

### **ELECTRICITY MANAGEMENT THAT MAKES IT UNIQUE**

36" to 48" deep and 36" to 84" deep worktables width allow you to customize your layout.

With wire management, outlets and wood inserts, the Volt collection allows you to keep your work surface clear and uncluttered.

#### AN EXCEPTIONAL DESIGN FOR UNPARALLELED RESULTS

Based on the selected dimensions, each table comes with its own standard for centre leg clearances, the positioning of wood inserts and the number of optional outlets to ensure optimal ergonomics.