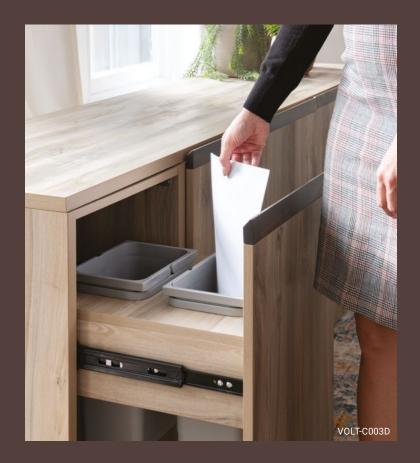

## SOPHISTICATED AND FUNCTIONAL PRIVATE OFFICES

In addition, Volt has a variety of modular storage in different heights (20", 25", 29", 36"), storage towers, wardrobes, cabinets, etc.

Each pedestal is independent to allow for customized credenzas. Utility drawers, file drawers, waste and recycling bins as well as cabinets and bookcases are also offered.