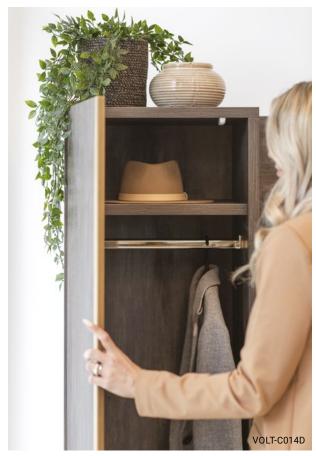

## SOPHISTICATED AND FUNCTIONAL PRIVATE OFFICES

In addition, Volt has a variety of modular storage in different heights (20", 25", 29", 36"), storage towers, wardrobes, cabinets, etc.

Each pedestal is independent to allow for customized credenzas. Utility drawers, file drawers, waste and recycling bins as well as cabinets and bookcases are also offered.