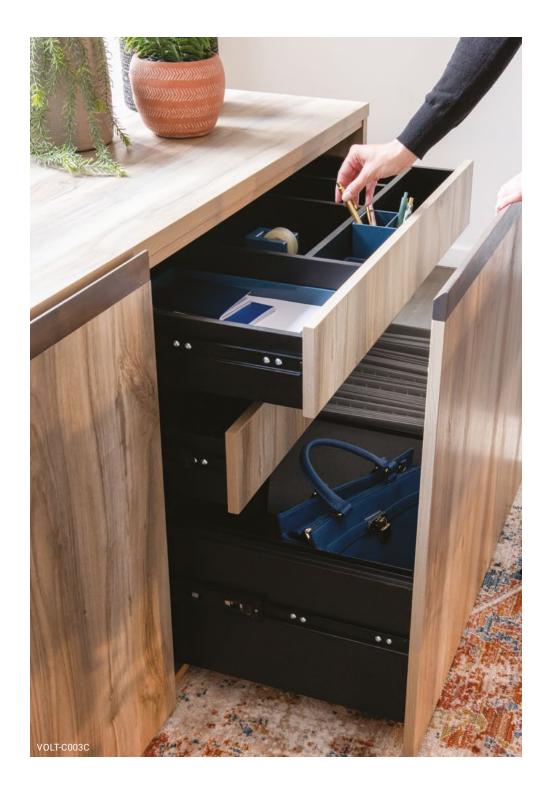

## SOPHISTICATED AND FUNCTIONAL PRIVATE OFFICES

In addition, Volt has a variety of modular storage in different heights (20", 25", 29", 36"), storage towers, wardrobes, cabinets, etc.

Each pedestal is independent to allow for customized credenzas. Utility drawers, file drawers, waste and recycling bins as well as cabinets and bookcases are also offered.