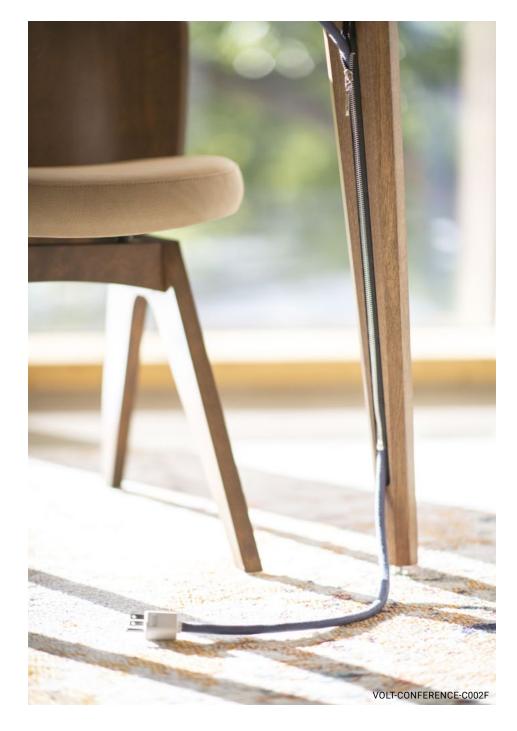

### **ELECTRICITY MANAGEMENT THAT MAKES IT UNIQUE**

36" to 48" deep and 36" to 84" deep worktables width allow you to customize your layout.

With wire management, outlets and wood inserts, the Volt collection allows you to keep your work surface clear and uncluttered.

## **KEEP YOUR WORK SURFACES TIDY**

Collaboration tables sufficiently versatile for furnishing small meeting spaces.