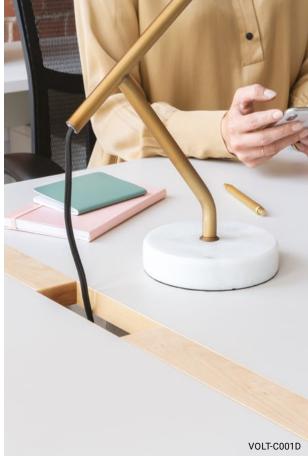

### **ELECTRICITY MANAGEMENT THAT MAKES IT UNIQUE**

36" to 48" deep and 36" to 84" deep worktables width allow you to customize your layout.

With wire management, outlets and wood inserts, the Volt collection allows you to keep your work surface clear and uncluttered.

#### AN EXCEPTIONAL DESIGN FOR UNPARALLELED RESULTS

Based on the selected dimensions, each table comes with its own standard for centre leg clearances, the positioning of wood inserts and the number of optional outlets to ensure optimal ergonomics.