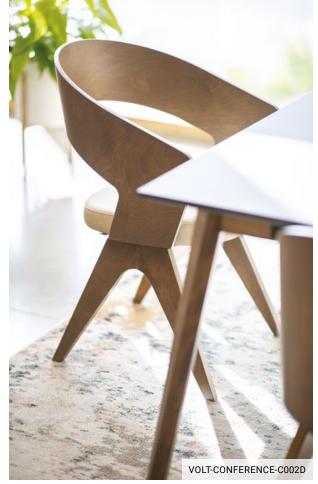

The Milan collection of chairs and armchairs pairs beautifully with Volt's minimalist look.