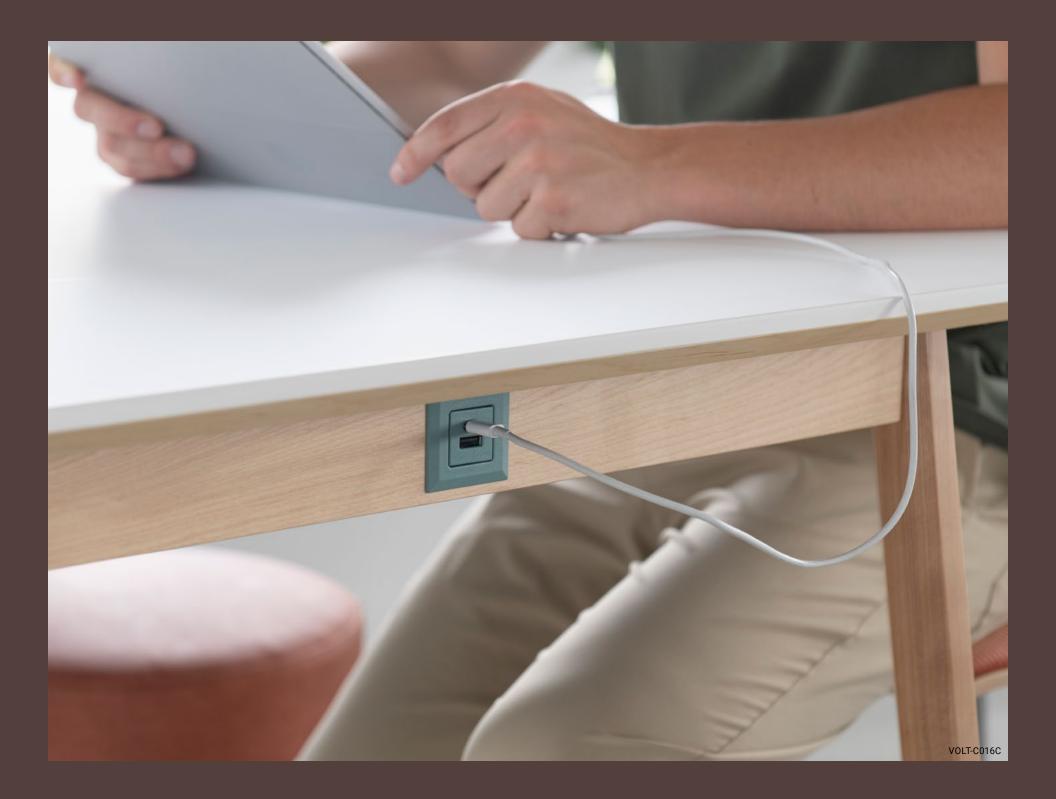

### **ELECTRICITY MANAGEMENT THAT MAKES IT UNIQUE**

36" to 48" deep and 36" to 84" deep worktables width allow you to customize your layout.

With wire management, outlets and wood inserts, the Volt collection allows you to keep your work surface clear and uncluttered.

#### AN EXCEPTIONAL DESIGN FOR UNPARALLELED RESULTS

Based on the selected dimensions, each table comes with its own standard for centre leg clearances, the positioning of wood inserts and the number of optional outlets to ensure optimal ergonomics.