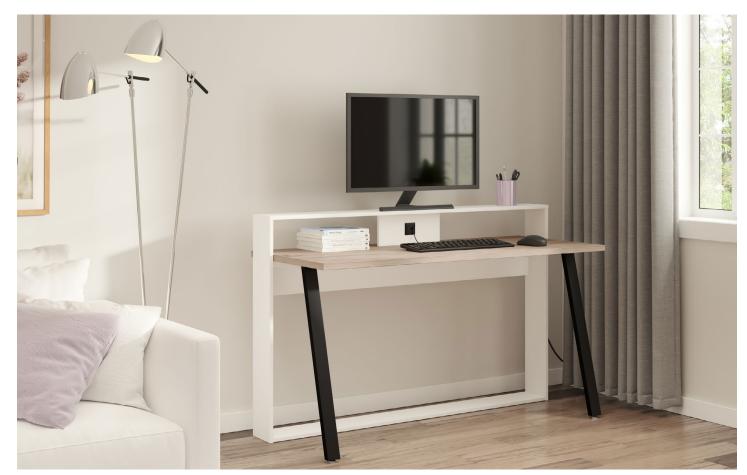

## **ELEVATION PLUS**

Elevation Plus is the ergonomic solution for flexible and comfortable work. It's fast, powerful and silent, with a synchronized multi motor system and collision detection. Each surface is equipped with an electrical control panel and can be raised or lowered between seated and standing positions in a matter of seconds. Elevation Plus allows the user to assume the posture they prefer, depending on the task at hand, their energy level or their mood.

### **DID YOU KNOW?**

The Elevation BAS is now available in the Quickship program!

#### **ELEVATION PLUS**

| NUMBER OF MOTORS                       | 1 motor                                                                     | Table only: 2 motors<br>Table with return: 3 motors                                            |
|----------------------------------------|-----------------------------------------------------------------------------|------------------------------------------------------------------------------------------------|
| ADJUSTMENT RANGE                       | 27" to 47"                                                                  | 24.5° to 50°                                                                                   |
| COLLISION DETECTOR                     | No                                                                          | Yes                                                                                            |
| MAXIMUM LOAD                           | 220 lbs                                                                     | 320 lbs (table only)<br>400 lbs (table with return)                                            |
| OPERATION SPEED                        | N/A                                                                         | 1¼" per second                                                                                 |
| QUICKSHIP                              | BAS                                                                         | No                                                                                             |
| CONTROL PAD                            | Up / down adjustment control<br>3 memory settings<br>Digital height display | Up / down adjustment control<br>3 memory settings<br>Digital height display                    |
| DEPTHS                                 | 30", 34"                                                                    | 23", 29"                                                                                       |
| WIDTHS                                 | 48° to 72°                                                                  | 46" to 70"                                                                                     |
| LEG FINISHES                           | Satin Nickel<br>Black                                                       | Satin Nickel<br>Black                                                                          |
| L - TABLE                              | No                                                                          | Yes                                                                                            |
| DIVIDER SCREENS                        | Yes                                                                         | Yes                                                                                            |
| MODESTY                                | Yes                                                                         | Yes                                                                                            |
| WIRING MANAGEMENT BELOW<br>THE SURFACE | Metal cable support<br>Laminate channels                                    | Metal cable support<br>Laminate power beam                                                     |
| ELECTRICAL ACCESSORIES FOR<br>SURFACE  | Cutout for wiring<br>Grommet<br>Connectivity Modules<br>Qi wireless charger | Cutout for wiring<br>Grommet<br>Connectivity Modules<br>Qi wireless charger                    |
| COMPATIBLE ACCESSORIES                 | Monitor stands<br>CPU holders                                               | Monitor stands<br>CPU holders<br>Organizer tray                                                |
| WARRANTY                               | Surface: limited lifetime<br>Base: 5 years<br>Control keyboard: 1 years     | Surface: limited lifetime with restrictions<br>Base: 2 years<br>Electronic components: 2 years |