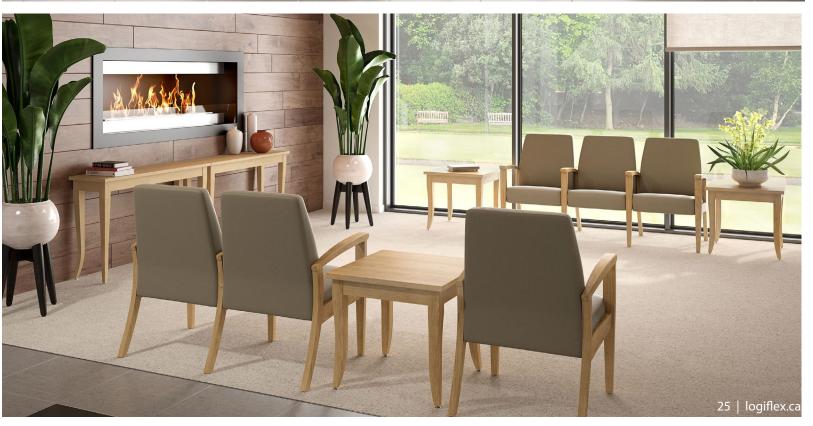

#### **COLLABORATION SPACES**

With wire management, outlets and wood inserts, the Volt collection allows you to keep your work surface clear and uncluttered. The Milan collection of chairs and armchairs pairs beautifully with Volt's minimalist look.

PRIVATE OFFICES

The Volt collection offers sophisticated work stations and collaboration tables with electrical options discreetly integrated into the wooden apron for a clear, uncluttered work surface. The modesty panel is available in 12 wood stains and 3 felt colors that match perfectly with the different laminates offered, adding a touch of personality to your furnishings.