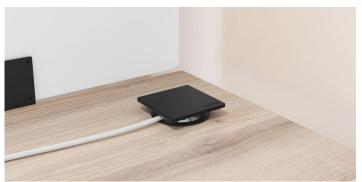

#### **ELEVATION PLUS**

| NUMBER OF MOTORS                       | 1 motor                                                                     | Table only: 2 motors<br>Table with return: 3 motors                                            |
|----------------------------------------|-----------------------------------------------------------------------------|------------------------------------------------------------------------------------------------|
| ADJUSTMENT RANGE                       | 27" to 47"                                                                  | 24.5° to 50°                                                                                   |
| COLLISION DETECTOR                     | No                                                                          | Yes                                                                                            |
| MAXIMUM LOAD                           | 220 lbs                                                                     | 320 lbs (table only)<br>400 lbs (table with return)                                            |
| OPERATION SPEED                        | N/A                                                                         | 1¼" per second                                                                                 |
| QUICKSHIP                              | BAS                                                                         | No                                                                                             |
| CONTROL PAD                            | Up / down adjustment control<br>3 memory settings<br>Digital height display | Up / down adjustment control<br>3 memory settings<br>Digital height display                    |
| DEPTHS                                 | 30", 34"                                                                    | 23", 29"                                                                                       |
| WIDTHS                                 | 48° to 72°                                                                  | 46" to 70"                                                                                     |
| LEG FINISHES                           | Satin Nickel<br>Black                                                       | Satin Nickel<br>Black                                                                          |
| L - TABLE                              | No                                                                          | Yes                                                                                            |
| DIVIDER SCREENS                        | Yes                                                                         | Yes                                                                                            |
| MODESTY                                | Yes                                                                         | Yes                                                                                            |
| WIRING MANAGEMENT BELOW<br>THE SURFACE | Metal cable support<br>Laminate channels                                    | Metal cable support<br>Laminate power beam                                                     |
| ELECTRICAL ACCESSORIES FOR<br>SURFACE  | Cutout for wiring<br>Grommet<br>Connectivity Modules<br>Qi wireless charger | Cutout for wiring<br>Grommet<br>Connectivity Modules<br>Qi wireless charger                    |
| COMPATIBLE ACCESSORIES                 | Monitor stands<br>CPU holders                                               | Monitor stands<br>CPU holders<br>Organizer tray                                                |
| WARRANTY                               | Surface: limited lifetime<br>Base: 5 years<br>Control keyboard: 1 years     | Surface: limited lifetime with restrictions<br>Base: 2 years<br>Electronic components: 2 years |