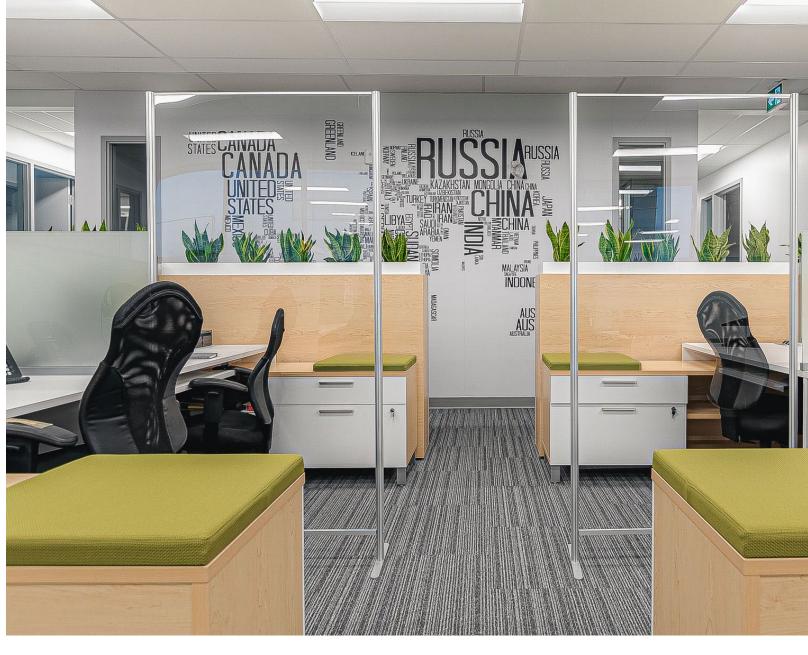

#### Client: Econoler, Quebec City Architect: BMD Architectes Office Furniture Dealer: Mobilier de Bureau MBH

Econoler wanted to fit out its offices in an original and aesthetic space. This client chose the Level and Millenium collections in order to design an innovative work environment at a very competitive price. This client therefore designed 40 workstations, integrated in an open-concept environment that lets in natural light. This client appreciated the privacy walls which have a dual function, that of creating intimate spaces and storing mobile pedestals. Indeed, these pedestals and lockers have proven to be a simple and effective solution to guarantee safety and storage in the work areas of their employees. In addition, incorporating plants into offices is more than a trend or a business opportunity, several studies show that the benefits go far beyond aesthetics. The result: an open, bright workspace that promotes engagement, inspires innovation and stimulates productivity.