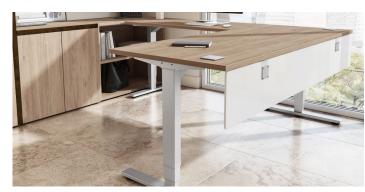

## **ELEVATION PLUS**

Elevation Plus is the ergonomic solution for flexible and comfortable work. It's fast, powerful and silent, with a synchronized multi motor system and collision detection. Each surface is equipped with an electrical control panel and can be raised or lowered between seated and standing positions in a matter of seconds. Elevation Plus allows the user to assume the posture they prefer, depending on the task at hand, their energy level or their mood.

#### **ELEVATION PLUS**

| NUMBER OF MOTORS                       | 1 motor                                                                     | Table only: 2 motors<br>Table with return: 3 motors                                            |
|----------------------------------------|-----------------------------------------------------------------------------|------------------------------------------------------------------------------------------------|
| ADJUSTMENT RANGE                       | 27" to 47"                                                                  | 24.5° to 50°                                                                                   |
| COLLISION DETECTOR                     | No                                                                          | Yes                                                                                            |
| MAXIMUM LOAD                           | 220 lbs                                                                     | 320 lbs (table only)<br>400 lbs (table with return)                                            |
| OPERATION SPEED                        | N/A                                                                         | 1¼" per second                                                                                 |
| QUICKSHIP                              | BAS                                                                         | No                                                                                             |
| CONTROL PAD                            | Up / down adjustment control<br>3 memory settings<br>Digital height display | Up / down adjustment control<br>3 memory settings<br>Digital height display                    |
| DEPTHS                                 | 30", 34"                                                                    | 23", 29"                                                                                       |
| WIDTHS                                 | 48° to 72°                                                                  | 46" to 70"                                                                                     |
| LEG FINISHES                           | Satin Nickel<br>Black                                                       | Satin Nickel<br>Black                                                                          |
| L - TABLE                              | No                                                                          | Yes                                                                                            |
| DIVIDER SCREENS                        | Yes                                                                         | Yes                                                                                            |
| MODESTY                                | Yes                                                                         | Yes                                                                                            |
| WIRING MANAGEMENT BELOW<br>THE SURFACE | Metal cable support<br>Laminate channels                                    | Metal cable support<br>Laminate power beam                                                     |
| ELECTRICAL ACCESSORIES FOR<br>SURFACE  | Cutout for wiring<br>Grommet<br>Connectivity Modules<br>Qi wireless charger | Cutout for wiring<br>Grommet<br>Connectivity Modules<br>Qi wireless charger                    |
| COMPATIBLE ACCESSORIES                 | Monitor stands<br>CPU holders                                               | Monitor stands<br>CPU holders<br>Organizer tray                                                |
| WARRANTY                               | Surface: limited lifetime<br>Base: 5 years<br>Control keyboard: 1 years     | Surface: limited lifetime with restrictions<br>Base: 2 years<br>Electronic components: 2 years |