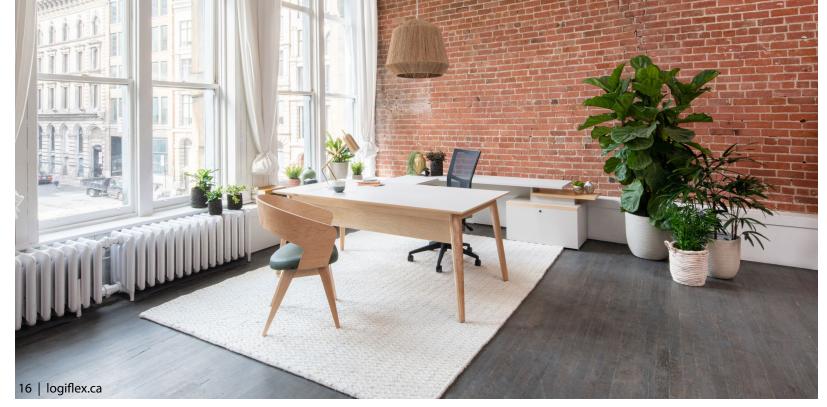

PRIVATE OFFICES

The Volt collection offers sophisticated work stations and collaboration tables with electrical options discreetly integrated into the wooden apron for a clear, uncluttered work surface. The modesty panel is available in 12 wood stains and 3 felt colors that match perfectly with the different laminates offered, adding a touch of personality to your furnishings.