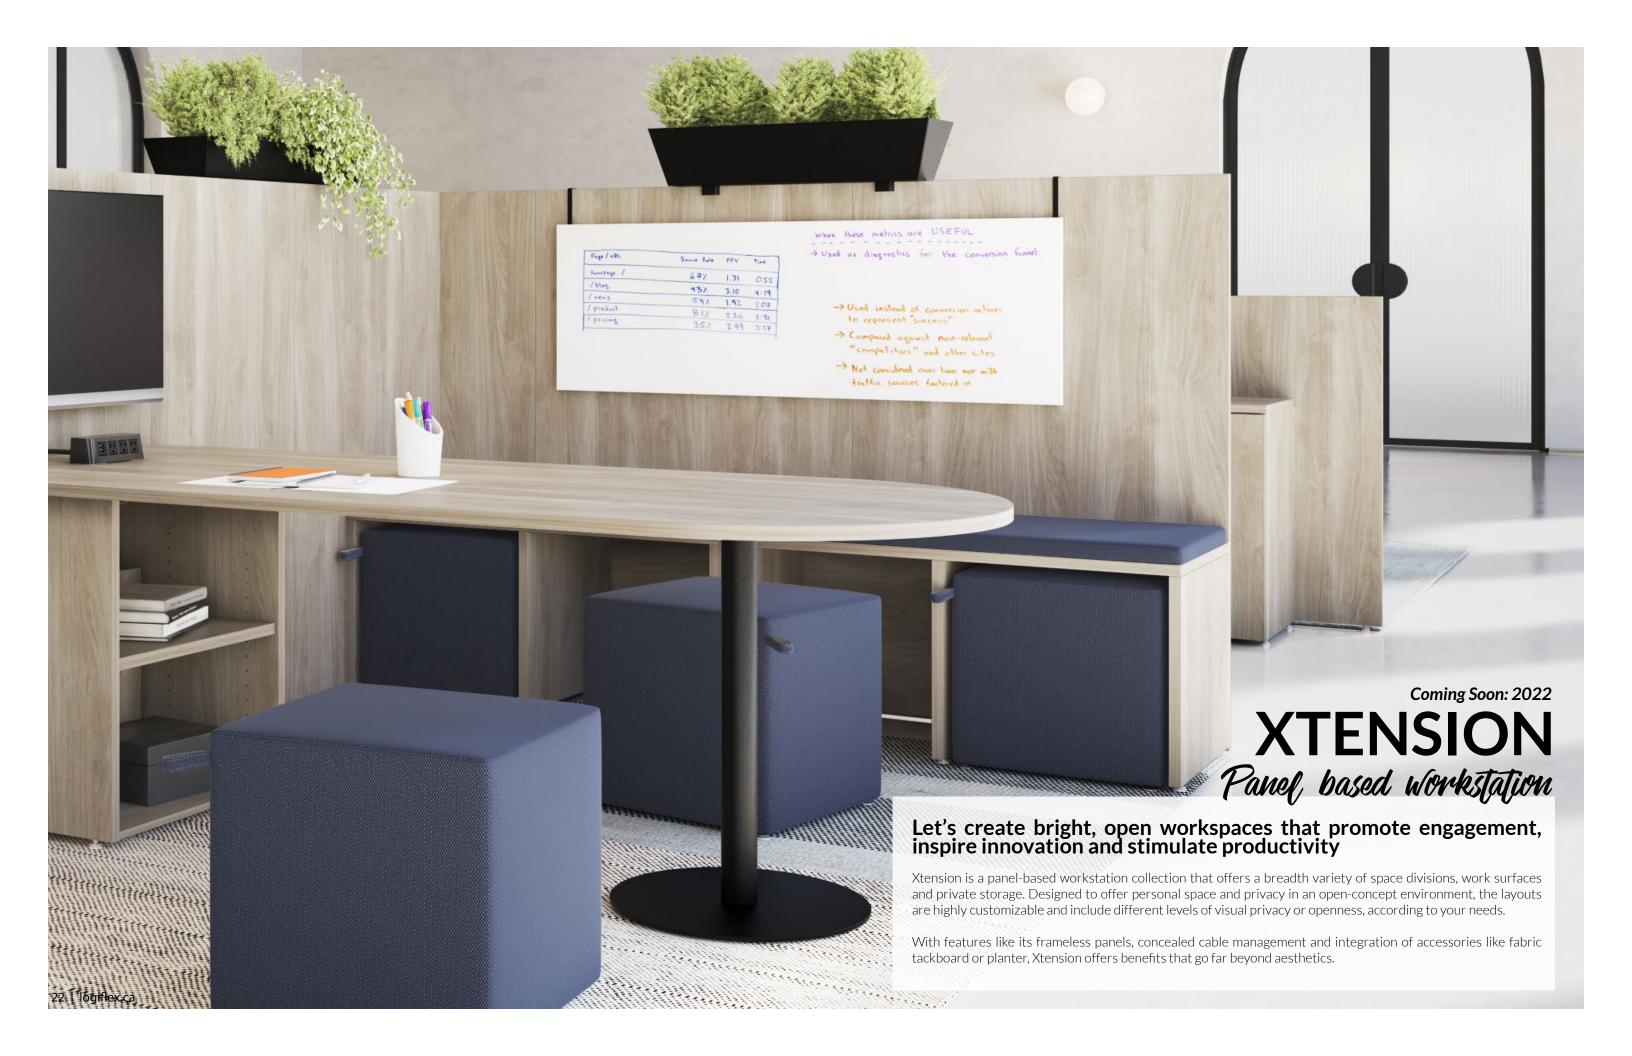

#### Client: Econoler, Quebec City Architect: BMD Architectes Office Furniture Dealer: Mobilier de Bureau MBH

Econoler wanted to fit out its offices in an original and aesthetic space. This client chose the Level and Millenium collections in order to design an innovative work environment at a very competitive price. This client therefore designed 40 workstations, integrated in an open-concept environment that lets in natural light. This client appreciated the privacy walls which have a dual function, that of creating intimate spaces and storing mobile pedestals. Indeed, these pedestals and lockers have proven to be a simple and effective solution to guarantee safety and storage in the work areas of their employees. In addition, incorporating plants into offices is more than a trend or a business opportunity, several studies show that the benefits go far beyond aesthetics. The result: an open, bright workspace that promotes engagement, inspires innovation and stimulates productivity.