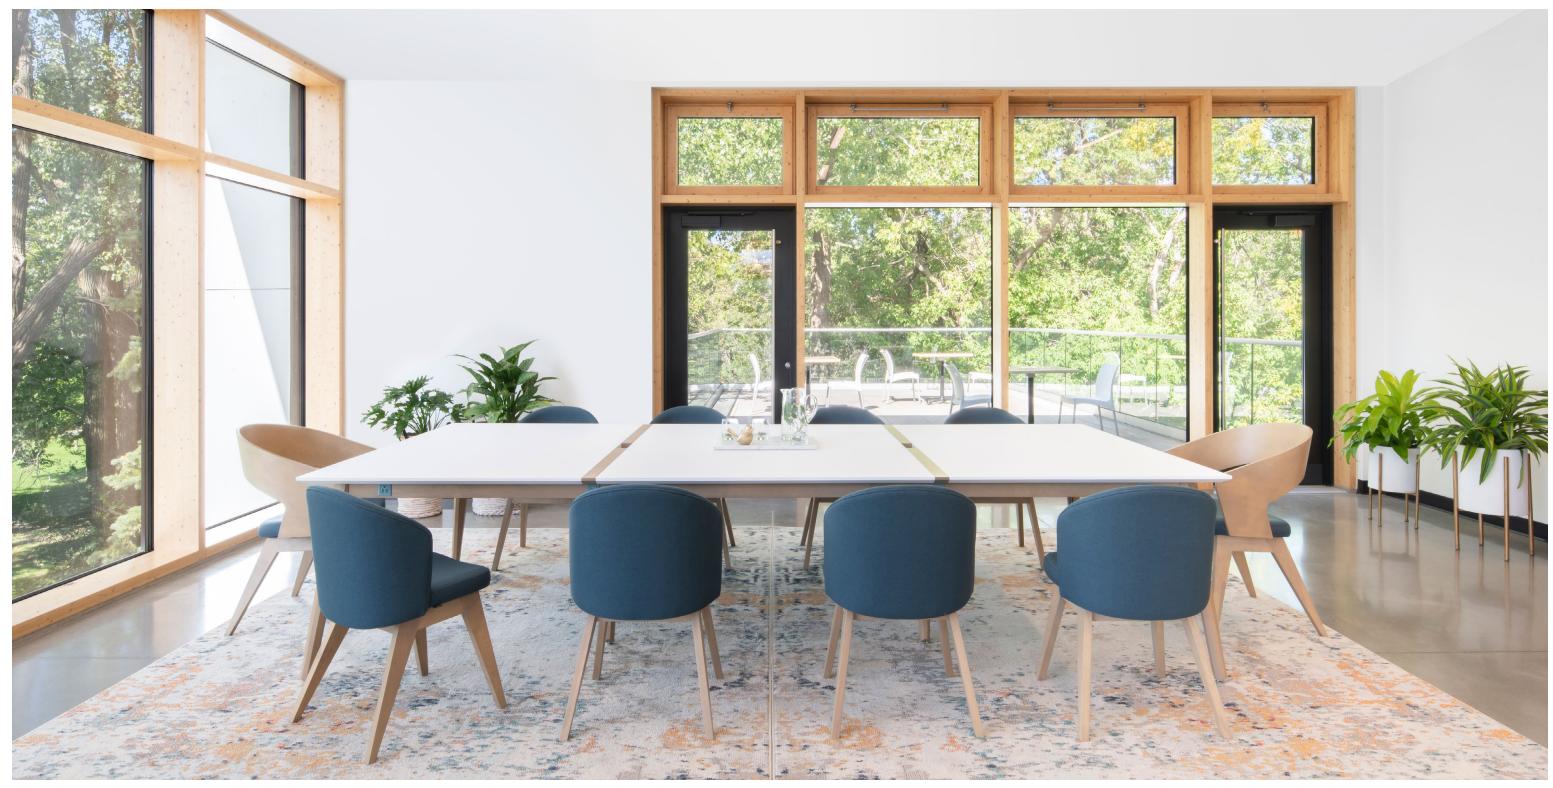

#### **CONFERENCE TABLES**

Based on the selected dimensions, each table comes with its own standard for centre leg clearances, the positioning of wood inserts and the number of optional outlets to ensure optimal ergonomics. Dimensions range up to 144". All Logiflex finishes are also offered as surface finishes, including our high-end Chalk and Carbon Monochrom finishes.