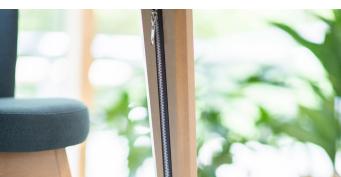

#### **COLLABORATION SPACES**

With wire management, outlets and wood inserts, the Volt collection allows you to keep your work surface clear and uncluttered. The Milan collection of chairs and armchairs pairs beautifully with Volt's minimalist look.

PRIVATE OFFICES

The Volt collection offers sophisticated work stations and collaboration tables with electrical options discreetly integrated into the wooden apron for a clear, uncluttered work surface. The modesty panel is available in 12 wood stains and 3 felt colors that match perfectly with the different laminates offered, adding a touch of personality to your furnishings.