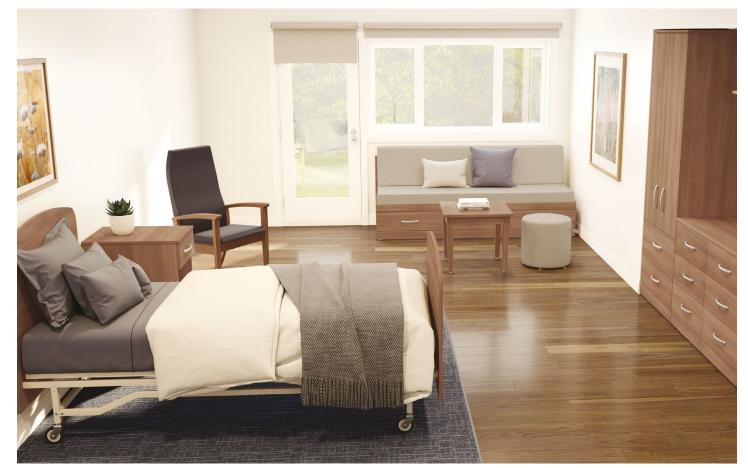

# Logilife

Health care professionals and managers of hospitals and longterm care facilities were reunited around a common objective: to create aesthetically pleasing bedroom furniture that would meet the sanitary needs of the health care sector while creating comfortable and inviting living environments. The Logilife series of bedroom furniture brings to mind the warmth and coziness of home to foster residents' happiness and comfort.

Logilife's seats come with a vinyl moisture barrier and aerators that cover, and protect the underside of the seat. This easy to clean surface protects the char from liquids and allows air circulation to the cushion. To prolong Logilife's seats longevity, an **optional clearance space** between the backrest and seat cushion can be specified to facilitate cleaning and maintenance. Whisper is the vinyl of choice for health care because of its antimicrobial properties. Recommended in high-traffic and commercial locations, Whisper is a vinyl that is proven and satisfies its users.