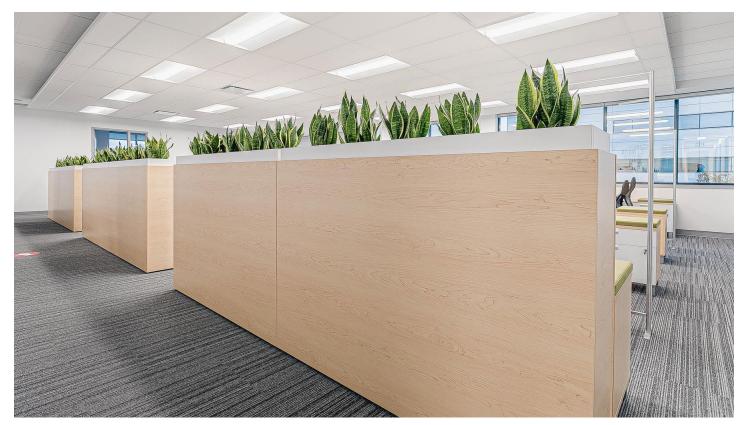

#### Client: Econoler, Quebec City Architect: BMD Architectes Office Furniture Dealer: Mobilier de Bureau MBH

Econoler wanted to fit out its offices in an original and aesthetic space. This client chose the Level and Millenium collections in order to design an innovative work environment at a very competitive price. This client therefore designed 40 workstations, integrated in an open-concept environment that lets in natural light. This client appreciated the privacy walls which have a dual function, that of creating intimate spaces and storing mobile pedestals. Indeed, these pedestals and lockers have proven to be a simple and effective solution to guarantee safety and storage in the work areas of their employees. In addition, incorporating plants into offices is more than a trend or a business opportunity, several studies show that the benefits go far beyond aesthetics. The result: an open, bright workspace that promotes engagement, inspires innovation and stimulates productivity.

Logiflex's contributions to this new, modern space didn't stop here. The company also installed a kitchenette, a reception desk, lockers, tables and counters in the lunch area.