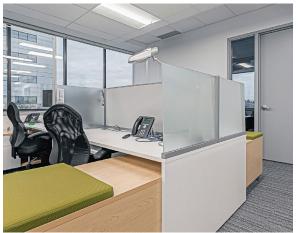

PRIVATE OFFICES

The Volt collection offers sophisticated work stations and collaboration tables with electrical options discreetly integrated into the wooden apron for a clear, uncluttered work surface. The modesty panel is available in 12 wood stains and 3 felt colors that match perfectly with the different laminates offered, adding a touch of personality to your furnishings.