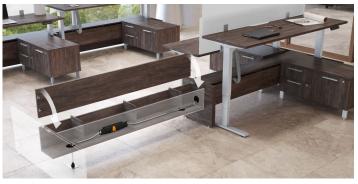

#### **ELEVATION PLUS**

| NUMBER OF MOTORS                       | 1 motor                                                                     | Table only: 2 motors<br>Table with return: 3 motors                                            |
|----------------------------------------|-----------------------------------------------------------------------------|------------------------------------------------------------------------------------------------|
| ADJUSTMENT RANGE                       | 27" to 47"                                                                  | 24.5° to 50°                                                                                   |
| COLLISION DETECTOR                     | No                                                                          | Yes                                                                                            |
| MAXIMUM LOAD                           | 220 lbs                                                                     | 320 lbs (table only)<br>400 lbs (table with return)                                            |
| OPERATION SPEED                        | N/A                                                                         | 1¼" per second                                                                                 |
| QUICKSHIP                              | BAS                                                                         | No                                                                                             |
| CONTROL PAD                            | Up / down adjustment control<br>3 memory settings<br>Digital height display | Up / down adjustment control<br>3 memory settings<br>Digital height display                    |
| DEPTHS                                 | 30", 34"                                                                    | 23", 29"                                                                                       |
| WIDTHS                                 | 48° to 72°                                                                  | 46" to 70"                                                                                     |
| LEG FINISHES                           | Satin Nickel<br>Black                                                       | Satin Nickel<br>Black                                                                          |
| L - TABLE                              | No                                                                          | Yes                                                                                            |
| DIVIDER SCREENS                        | Yes                                                                         | Yes                                                                                            |
| MODESTY                                | Yes                                                                         | Yes                                                                                            |
| WIRING MANAGEMENT BELOW<br>THE SURFACE | Metal cable support<br>Laminate channels                                    | Metal cable support<br>Laminate power beam                                                     |
| ELECTRICAL ACCESSORIES FOR<br>SURFACE  | Cutout for wiring<br>Grommet<br>Connectivity Modules<br>Qi wireless charger | Cutout for wiring<br>Grommet<br>Connectivity Modules<br>Qi wireless charger                    |
| COMPATIBLE ACCESSORIES                 | Monitor stands<br>CPU holders                                               | Monitor stands<br>CPU holders<br>Organizer tray                                                |
| WARRANTY                               | Surface: limited lifetime<br>Base: 5 years<br>Control keyboard: 1 years     | Surface: limited lifetime with restrictions<br>Base: 2 years<br>Electronic components: 2 years |