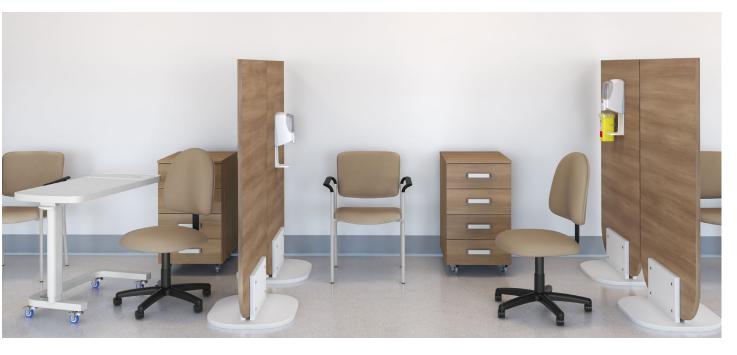

Logiflex offers safe workstation solutions for health care staff. We've designed new workstations with social distancing in mind, to allow you to safely accommodate patients in mass vaccination centers, waiting rooms and triage and consulting areas. These layouts use products that meet the health and safety requirements of the health care sector.

For both pop up vaccination clinics and temporary vaccination centers in health care institutions, Logiflex ensures that nursing staff have the work setting they need for the important work of vaccinating the public safely.