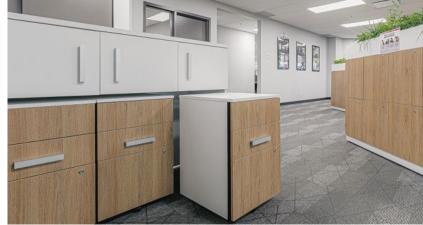

#### Client: Econoler, Quebec City Architect: BMD Architectes Office Furniture Dealer: Mobilier de Bureau MBH

Econoler wanted to fit out its offices in an original and aesthetic space. This client chose the Level and Millenium collections in order to design an innovative work environment at a very competitive price. This client therefore designed 40 workstations, integrated in an open-concept environment that lets in natural light. This client appreciated the privacy walls which have a dual function, that of creating intimate spaces and storing mobile pedestals. Indeed, these pedestals and lockers have proven to be a simple and effective solution to guarantee safety and storage in the work areas of their employees. In addition, incorporating plants into offices is more than a trend or a business opportunity, several studies show that the benefits go far beyond aesthetics. The result: an open, bright workspace that promotes engagement, inspires innovation and stimulates productivity.

Logiflex's contributions to this new, modern space didn't stop here. The company also installed a kitchenette, a reception desk, lockers, tables and counters in the lunch area.