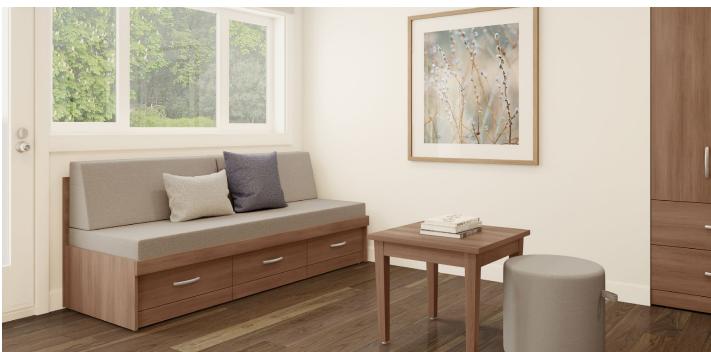

# Logilife

Health care professionals and managers of hospitals and longterm care facilities were reunited around a common objective: to create aesthetically pleasing bedroom furniture that would meet the sanitary needs of the health care sector while creating comfortable and inviting living environments. The Logilife series of bedroom furniture brings to mind the warmth and coziness of home to foster residents' happiness and comfort.

Logilife's seats come with a vinyl moisture barrier and aerators that cover, and protect the underside of the seat. This easy to clean surface protects the char from liquids and allows air circulation to the cushion. To prolong Logilife's seats longevity, an **optional clearance space** between the backrest and seat cushion can be specified to facilitate cleaning and maintenance. Whisper is the vinyl of choice for health care because of its antimicrobial properties. Recommended in high-traffic and commercial locations, Whisper is a vinyl that is proven and satisfies its users.