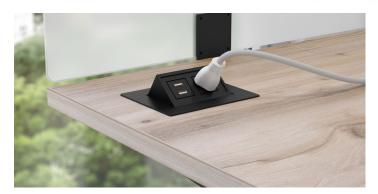

#### **ELEVATION PLUS**

| NUMBER OF MOTORS                       | 1 motor                                                                     | Table only: 2 motors<br>Table with return: 3 motors                                            |
|----------------------------------------|-----------------------------------------------------------------------------|------------------------------------------------------------------------------------------------|
| ADJUSTMENT RANGE                       | 27" to 47"                                                                  | 24.5° to 50°                                                                                   |
| COLLISION DETECTOR                     | No                                                                          | Yes                                                                                            |
| MAXIMUM LOAD                           | 220 lbs                                                                     | 320 lbs (table only)<br>400 lbs (table with return)                                            |
| OPERATION SPEED                        | N/A                                                                         | 1¼" per second                                                                                 |
| QUICKSHIP                              | BAS                                                                         | No                                                                                             |
| CONTROL PAD                            | Up / down adjustment control<br>3 memory settings<br>Digital height display | Up / down adjustment control<br>3 memory settings<br>Digital height display                    |
| DEPTHS                                 | 30", 34"                                                                    | 23", 29"                                                                                       |
| WIDTHS                                 | 48° to 72°                                                                  | 46" to 70"                                                                                     |
| LEG FINISHES                           | Satin Nickel<br>Black                                                       | Satin Nickel<br>Black                                                                          |
| L - TABLE                              | No                                                                          | Yes                                                                                            |
| DIVIDER SCREENS                        | Yes                                                                         | Yes                                                                                            |
| MODESTY                                | Yes                                                                         | Yes                                                                                            |
| WIRING MANAGEMENT BELOW<br>THE SURFACE | Metal cable support<br>Laminate channels                                    | Metal cable support<br>Laminate power beam                                                     |
| ELECTRICAL ACCESSORIES FOR<br>SURFACE  | Cutout for wiring<br>Grommet<br>Connectivity Modules<br>Qi wireless charger | Cutout for wiring<br>Grommet<br>Connectivity Modules<br>Qi wireless charger                    |
| COMPATIBLE ACCESSORIES                 | Monitor stands<br>CPU holders                                               | Monitor stands<br>CPU holders<br>Organizer tray                                                |
| WARRANTY                               | Surface: limited lifetime<br>Base: 5 years<br>Control keyboard: 1 years     | Surface: limited lifetime with restrictions<br>Base: 2 years<br>Electronic components: 2 years |