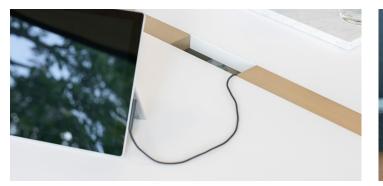

#### **COLLABORATION SPACES**

With wire management, outlets and wood inserts, the Volt collection allows you to keep your work surface clear and uncluttered. The Milan collection of chairs and armchairs pairs beautifully with Volt's minimalist look.

#### **CONFERENCE TABLES**

Based on the selected dimensions, each table comes with its own standard for centre leg clearances, the positioning of wood inserts and the number of optional outlets to ensure optimal ergonomics. Dimensions range up to 144". All Logiflex finishes are also offered as surface finishes, including our high-end Chalk and Carbon Monochrom finishes.

PRIVATE OFFICES

The Volt collection offers sophisticated work stations and collaboration tables with electrical options discreetly integrated into the wooden apron for a clear, uncluttered work surface. The modesty panel is available in 12 wood stains and 3 felt colors that match perfectly with the different laminates offered, adding a touch of personality to your furnishings.