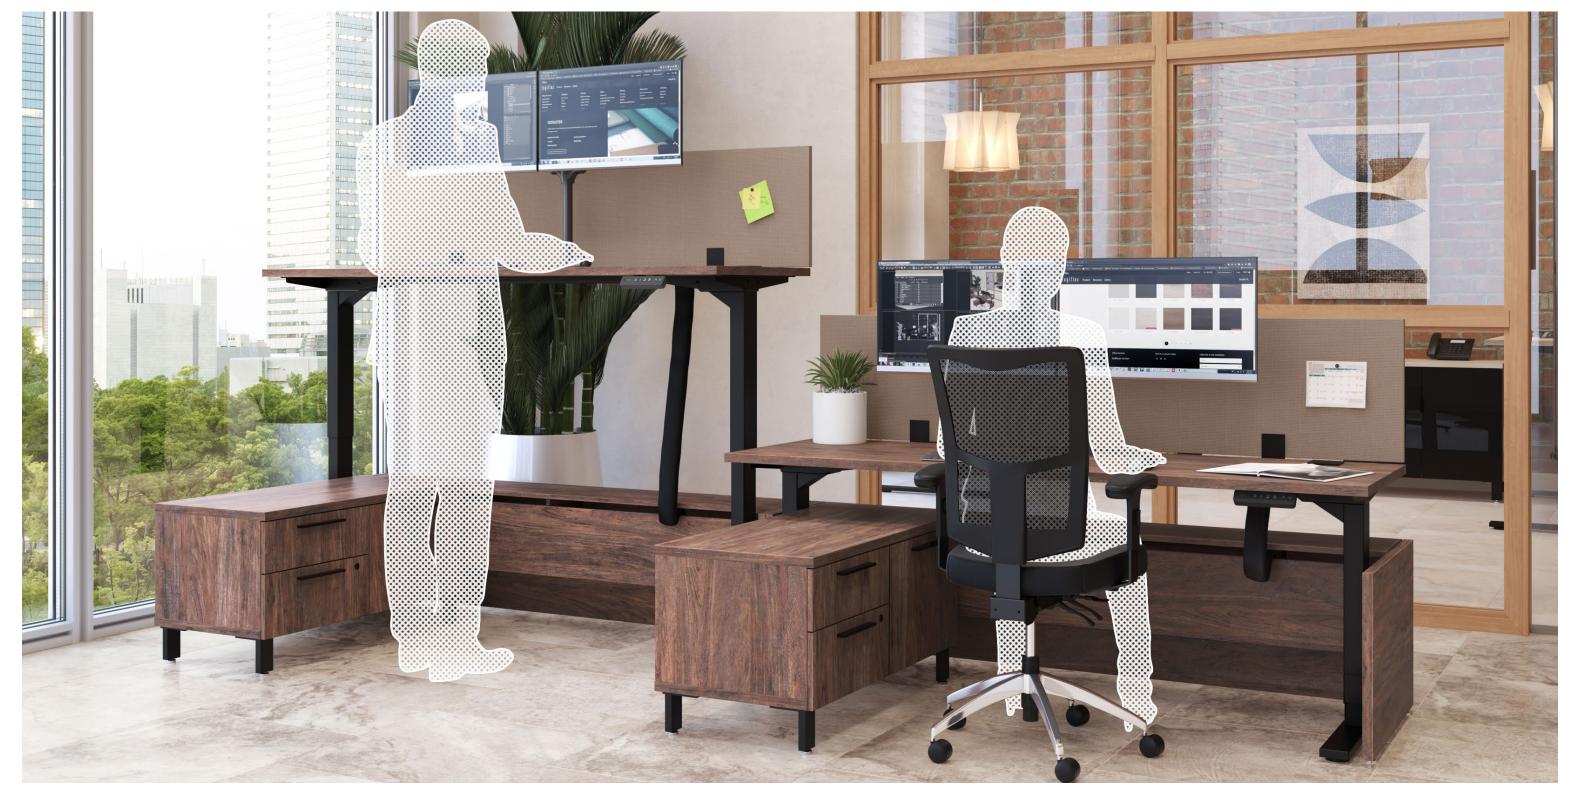

## **ELEVATION PLUS**

Elevation Plus is the ergonomic solution for flexible and comfortable work. It's fast, powerful and silent, with a synchronized multi motor system and collision detection. Each surface is equipped with an electrical control panel and can be raised or lowered between seated and standing positions in a matter of seconds. Elevation Plus allows the user to assume the posture they prefer, depending on the task at hand, their energy level or their mood.

### **DID YOU KNOW?**

The Elevation BAS is now available in the Quickship program!