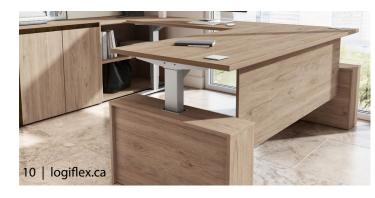

## **ELEVATION PLUS**

Elevation Plus is the ergonomic solution for flexible and comfortable work. It's fast, powerful and silent, with a synchronized multi motor system and collision detection. Each surface is equipped with an electrical control panel and can be raised or lowered between seated and standing positions in a matter of seconds. Elevation Plus allows the user to assume the posture they prefer, depending on the task at hand, their energy level or their mood.

#### **ELEVATION PLUS**

| NUMBER OF MOTORS                       | 1 motor                                                                     | Table only: 2 motors<br>Table with return: 3 motors                                            |
|----------------------------------------|-----------------------------------------------------------------------------|------------------------------------------------------------------------------------------------|
| ADJUSTMENT RANGE                       | 27" to 47"                                                                  | 24.5° to 50°                                                                                   |
| COLLISION DETECTOR                     | No                                                                          | Yes                                                                                            |
| MAXIMUM LOAD                           | 220 lbs                                                                     | 320 lbs (table only)<br>400 lbs (table with return)                                            |
| OPERATION SPEED                        | N/A                                                                         | 1¼" per second                                                                                 |
| QUICKSHIP                              | BAS                                                                         | No                                                                                             |
| CONTROL PAD                            | Up / down adjustment control<br>3 memory settings<br>Digital height display | Up / down adjustment control<br>3 memory settings<br>Digital height display                    |
| DEPTHS                                 | 30", 34"                                                                    | 23", 29"                                                                                       |
| WIDTHS                                 | 48° to 72°                                                                  | 46" to 70"                                                                                     |
| LEG FINISHES                           | Satin Nickel<br>Black                                                       | Satin Nickel<br>Black                                                                          |
| L - TABLE                              | No                                                                          | Yes                                                                                            |
| DIVIDER SCREENS                        | Yes                                                                         | Yes                                                                                            |
| MODESTY                                | Yes                                                                         | Yes                                                                                            |
| WIRING MANAGEMENT BELOW<br>THE SURFACE | Metal cable support<br>Laminate channels                                    | Metal cable support<br>Laminate power beam                                                     |
| ELECTRICAL ACCESSORIES FOR<br>SURFACE  | Cutout for wiring<br>Grommet<br>Connectivity Modules<br>Qi wireless charger | Cutout for wiring<br>Grommet<br>Connectivity Modules<br>Qi wireless charger                    |
| COMPATIBLE ACCESSORIES                 | Monitor stands<br>CPU holders                                               | Monitor stands<br>CPU holders<br>Organizer tray                                                |
| WARRANTY                               | Surface: limited lifetime<br>Base: 5 years<br>Control keyboard: 1 years     | Surface: limited lifetime with restrictions<br>Base: 2 years<br>Electronic components: 2 years |