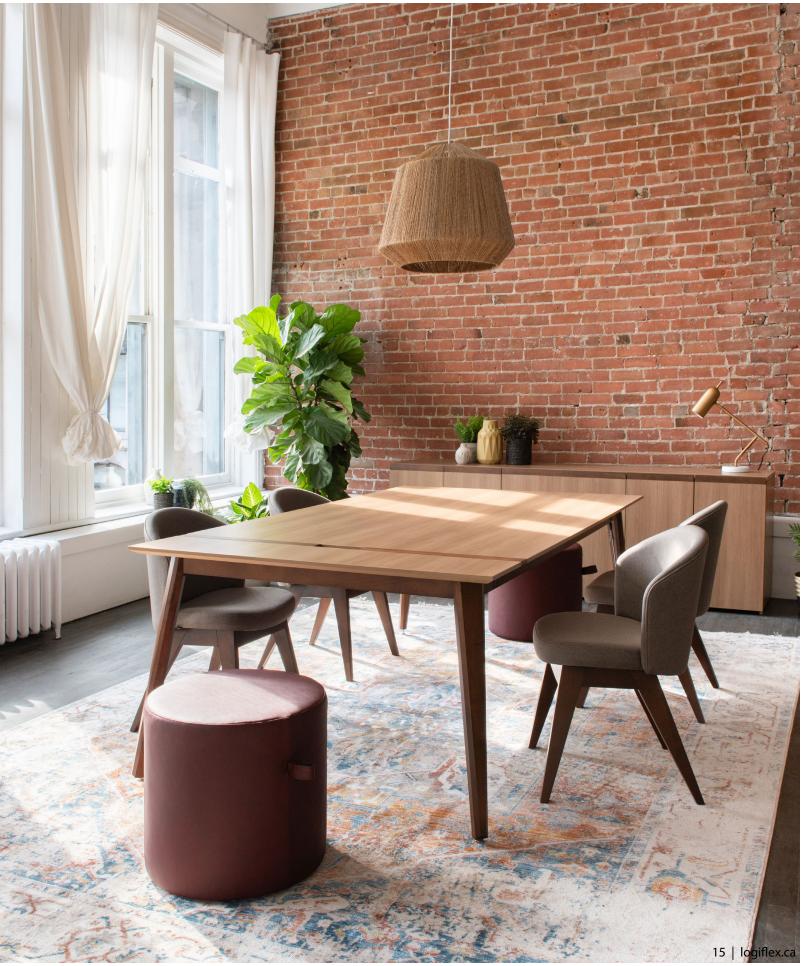

#### **COLLABORATION SPACES**

With wire management, outlets and wood inserts, the Volt collection allows you to keep your work surface clear and uncluttered. The Milan collection of chairs and armchairs pairs beautifully with Volt's minimalist look.

PRIVATE OFFICES

The Volt collection offers sophisticated work stations and collaboration tables with electrical options discreetly integrated into the wooden apron for a clear, uncluttered work surface. The modesty panel is available in 12 wood stains and 3 felt colors that match perfectly with the different laminates offered, adding a touch of personality to your furnishings.