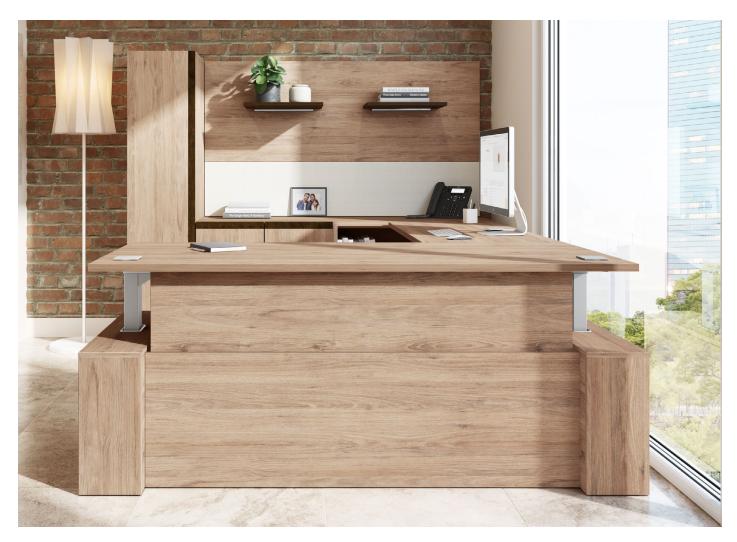

## **ELEVATION PLUS**

Elevation Plus is the ergonomic solution for flexible and comfortable work. It's fast, powerful and silent, with a synchronized multi motor system and collision detection. Each surface is equipped with an electrical control panel and can be raised or lowered between seated and standing positions in a matter of seconds. Elevation Plus allows the user to assume the posture they prefer, depending on the task at hand, their energy level or their mood.

#### **ELEVATION PLUS**

| NUMBER OF MOTORS                       | 1 motor                                                                     | Table only: 2 motors<br>Table with return: 3 motors                                            |
|----------------------------------------|-----------------------------------------------------------------------------|------------------------------------------------------------------------------------------------|
| ADJUSTMENT RANGE                       | 27" to 47"                                                                  | 24.5° to 50°                                                                                   |
| COLLISION DETECTOR                     | No                                                                          | Yes                                                                                            |
| MAXIMUM LOAD                           | 220 lbs                                                                     | 320 lbs (table only)<br>400 lbs (table with return)                                            |
| OPERATION SPEED                        | N/A                                                                         | 1¼" per second                                                                                 |
| QUICKSHIP                              | BAS                                                                         | No                                                                                             |
| CONTROL PAD                            | Up / down adjustment control<br>3 memory settings<br>Digital height display | Up / down adjustment control<br>3 memory settings<br>Digital height display                    |
| DEPTHS                                 | 30", 34"                                                                    | 23", 29"                                                                                       |
| WIDTHS                                 | 48° to 72°                                                                  | 46" to 70"                                                                                     |
| LEG FINISHES                           | Satin Nickel<br>Black                                                       | Satin Nickel<br>Black                                                                          |
| L - TABLE                              | No                                                                          | Yes                                                                                            |
| DIVIDER SCREENS                        | Yes                                                                         | Yes                                                                                            |
| MODESTY                                | Yes                                                                         | Yes                                                                                            |
| WIRING MANAGEMENT BELOW<br>THE SURFACE | Metal cable support<br>Laminate channels                                    | Metal cable support<br>Laminate power beam                                                     |
| ELECTRICAL ACCESSORIES FOR<br>SURFACE  | Cutout for wiring<br>Grommet<br>Connectivity Modules<br>Qi wireless charger | Cutout for wiring<br>Grommet<br>Connectivity Modules<br>Qi wireless charger                    |
| COMPATIBLE ACCESSORIES                 | Monitor stands<br>CPU holders                                               | Monitor stands<br>CPU holders<br>Organizer tray                                                |
| WARRANTY                               | Surface: limited lifetime<br>Base: 5 years<br>Control keyboard: 1 years     | Surface: limited lifetime with restrictions<br>Base: 2 years<br>Electronic components: 2 years |