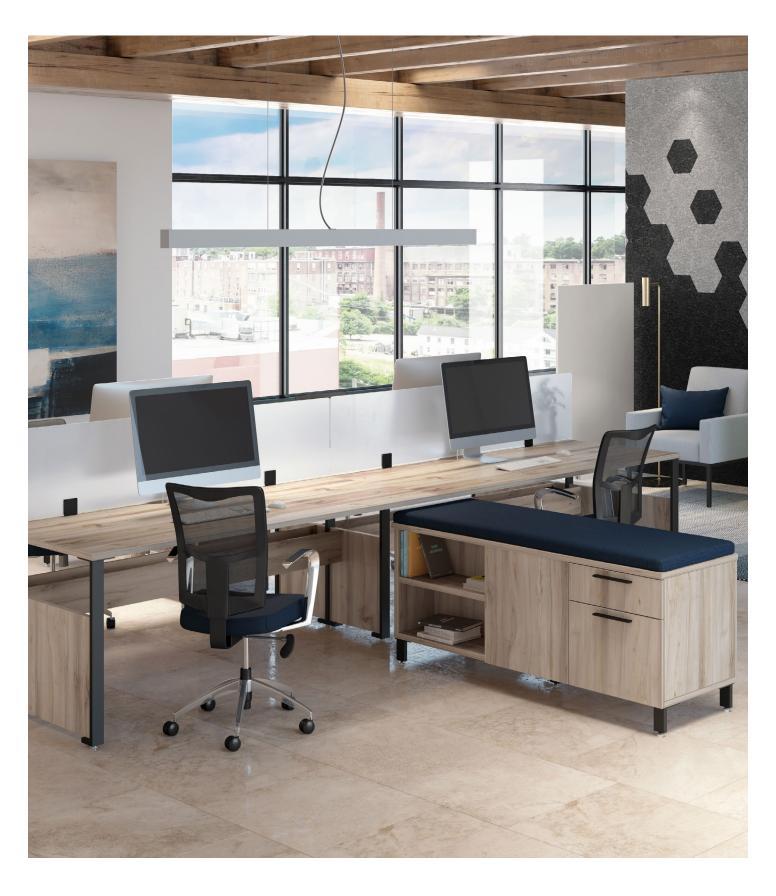

## **ELEVATION PLUS**

Elevation Plus is the ergonomic solution for flexible and comfortable work. It's fast, powerful and silent, with a synchronized multi motor system and collision detection. Each surface is equipped with an electrical control panel and can be raised or lowered between seated and standing positions in a matter of seconds. Elevation Plus allows the user to assume the posture they prefer, depending on the task at hand, their energy level or their mood.

#### **ELEVATION PLUS**

| NUMBER OF MOTORS                       | 1 motor                                                                     | Table only: 2 motors<br>Table with return: 3 motors                                            |
|----------------------------------------|-----------------------------------------------------------------------------|------------------------------------------------------------------------------------------------|
| ADJUSTMENT RANGE                       | 27" to 47"                                                                  | 24.5° to 50°                                                                                   |
| COLLISION DETECTOR                     | No                                                                          | Yes                                                                                            |
| MAXIMUM LOAD                           | 220 lbs                                                                     | 320 lbs (table only)<br>400 lbs (table with return)                                            |
| OPERATION SPEED                        | N/A                                                                         | 1¼" per second                                                                                 |
| QUICKSHIP                              | BAS                                                                         | No                                                                                             |
| CONTROL PAD                            | Up / down adjustment control<br>3 memory settings<br>Digital height display | Up / down adjustment control<br>3 memory settings<br>Digital height display                    |
| DEPTHS                                 | 30", 34"                                                                    | 23", 29"                                                                                       |
| WIDTHS                                 | 48° to 72°                                                                  | 46" to 70"                                                                                     |
| LEG FINISHES                           | Satin Nickel<br>Black                                                       | Satin Nickel<br>Black                                                                          |
| L - TABLE                              | No                                                                          | Yes                                                                                            |
| DIVIDER SCREENS                        | Yes                                                                         | Yes                                                                                            |
| MODESTY                                | Yes                                                                         | Yes                                                                                            |
| WIRING MANAGEMENT BELOW<br>THE SURFACE | Metal cable support<br>Laminate channels                                    | Metal cable support<br>Laminate power beam                                                     |
| ELECTRICAL ACCESSORIES FOR<br>SURFACE  | Cutout for wiring<br>Grommet<br>Connectivity Modules<br>Qi wireless charger | Cutout for wiring<br>Grommet<br>Connectivity Modules<br>Qi wireless charger                    |
| COMPATIBLE ACCESSORIES                 | Monitor stands<br>CPU holders                                               | Monitor stands<br>CPU holders<br>Organizer tray                                                |
| WARRANTY                               | Surface: limited lifetime<br>Base: 5 years<br>Control keyboard: 1 years     | Surface: limited lifetime with restrictions<br>Base: 2 years<br>Electronic components: 2 years |