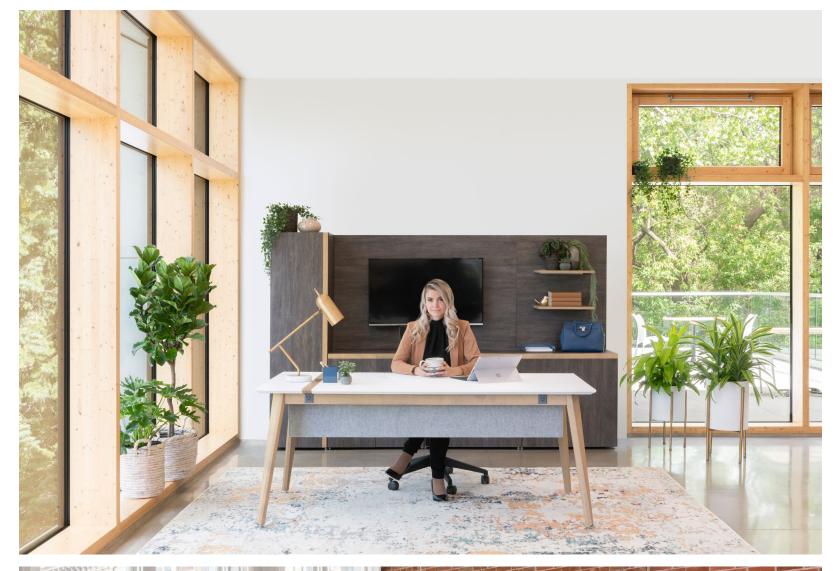

## **ELEVATION PLUS**

Elevation Plus is the ergonomic solution for flexible and comfortable work. It's fast, powerful and silent, with a synchronized multi motor system and collision detection. Each surface is equipped with an electrical control panel and can be raised or lowered between seated and standing positions in a matter of seconds. Elevation Plus allows the user to assume the posture they prefer, depending on the task at hand, their energy level or their mood.

#### **ELEVATION PLUS**

| NUMBER OF MOTORS                       | 1 motor                                                                     | Table only: 2 motors<br>Table with return: 3 motors                                            |
|----------------------------------------|-----------------------------------------------------------------------------|------------------------------------------------------------------------------------------------|
| ADJUSTMENT RANGE                       | 27" to 47"                                                                  | 24.5° to 50°                                                                                   |
| COLLISION DETECTOR                     | No                                                                          | Yes                                                                                            |
| MAXIMUM LOAD                           | 220 lbs                                                                     | 320 lbs (table only)<br>400 lbs (table with return)                                            |
| OPERATION SPEED                        | N/A                                                                         | 1¼" per second                                                                                 |
| QUICKSHIP                              | BAS                                                                         | No                                                                                             |
| CONTROL PAD                            | Up / down adjustment control<br>3 memory settings<br>Digital height display | Up / down adjustment control<br>3 memory settings<br>Digital height display                    |
| DEPTHS                                 | 30", 34"                                                                    | 23", 29"                                                                                       |
| WIDTHS                                 | 48° to 72°                                                                  | 46" to 70"                                                                                     |
| LEG FINISHES                           | Satin Nickel<br>Black                                                       | Satin Nickel<br>Black                                                                          |
| L - TABLE                              | No                                                                          | Yes                                                                                            |
| DIVIDER SCREENS                        | Yes                                                                         | Yes                                                                                            |
| MODESTY                                | Yes                                                                         | Yes                                                                                            |
| WIRING MANAGEMENT BELOW<br>THE SURFACE | Metal cable support<br>Laminate channels                                    | Metal cable support<br>Laminate power beam                                                     |
| ELECTRICAL ACCESSORIES FOR<br>SURFACE  | Cutout for wiring<br>Grommet<br>Connectivity Modules<br>Qi wireless charger | Cutout for wiring<br>Grommet<br>Connectivity Modules<br>Qi wireless charger                    |
| COMPATIBLE ACCESSORIES                 | Monitor stands<br>CPU holders                                               | Monitor stands<br>CPU holders<br>Organizer tray                                                |
| WARRANTY                               | Surface: limited lifetime<br>Base: 5 years<br>Control keyboard: 1 years     | Surface: limited lifetime with restrictions<br>Base: 2 years<br>Electronic components: 2 years |