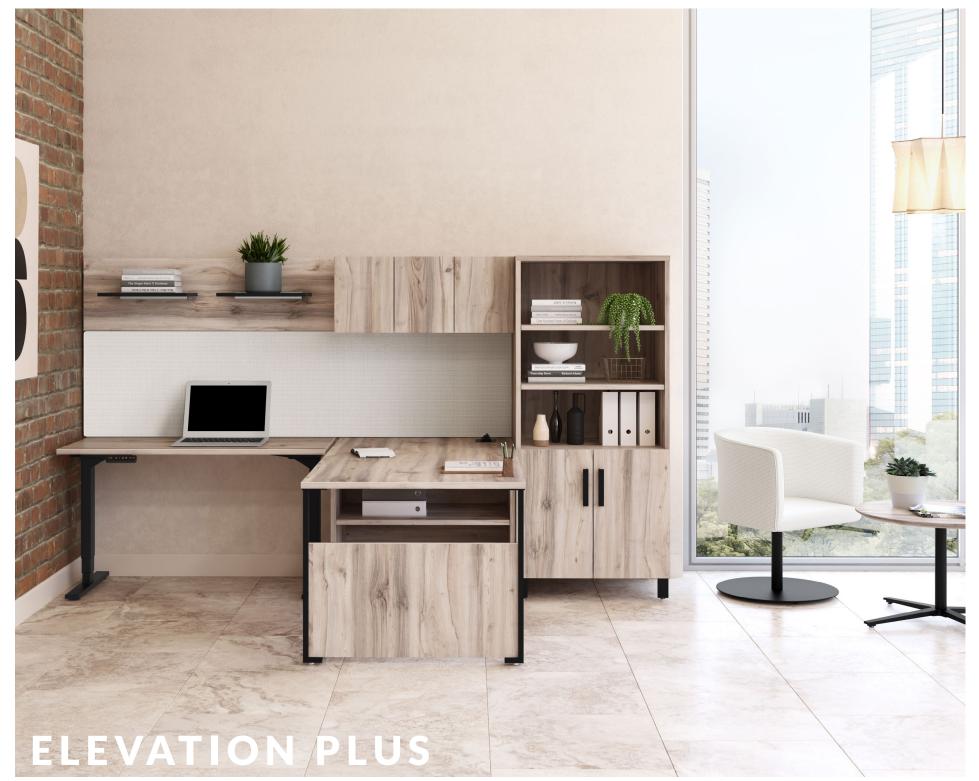

## **ELEVATION PLUS**

Elevation Plus is the ergonomic solution for flexible and comfortable work. It's fast, powerful and silent, with a synchronized multi motor system and collision detection. Each surface is equipped with an electrical control panel and can be raised or lowered between seated and standing positions in a matter of seconds. Elevation Plus allows the user to assume the posture they prefer, depending on the task at hand, their energy level or their mood.

### **DID YOU KNOW?**

The Elevation BAS is now available in the Quickship program!

#### **ELEVATION PLUS**

| NUMBER OF MOTORS                       | 1 motor                                                                     | Table only: 2 motors<br>Table with return: 3 motors                                            |
|----------------------------------------|-----------------------------------------------------------------------------|------------------------------------------------------------------------------------------------|
| ADJUSTMENT RANGE                       | 27" to 47"                                                                  | 24.5° to 50°                                                                                   |
| COLLISION DETECTOR                     | No                                                                          | Yes                                                                                            |
| MAXIMUM LOAD                           | 220 lbs                                                                     | 320 lbs (table only)<br>400 lbs (table with return)                                            |
| OPERATION SPEED                        | N/A                                                                         | 1¼" per second                                                                                 |
| QUICKSHIP                              | BAS                                                                         | No                                                                                             |
| CONTROL PAD                            | Up / down adjustment control<br>3 memory settings<br>Digital height display | Up / down adjustment control<br>3 memory settings<br>Digital height display                    |
| DEPTHS                                 | 30", 34"                                                                    | 23", 29"                                                                                       |
| WIDTHS                                 | 48° to 72°                                                                  | 46" to 70"                                                                                     |
| LEG FINISHES                           | Satin Nickel<br>Black                                                       | Satin Nickel<br>Black                                                                          |
| L - TABLE                              | No                                                                          | Yes                                                                                            |
| DIVIDER SCREENS                        | Yes                                                                         | Yes                                                                                            |
| MODESTY                                | Yes                                                                         | Yes                                                                                            |
| WIRING MANAGEMENT BELOW<br>THE SURFACE | Metal cable support<br>Laminate channels                                    | Metal cable support<br>Laminate power beam                                                     |
| ELECTRICAL ACCESSORIES FOR<br>SURFACE  | Cutout for wiring<br>Grommet<br>Connectivity Modules<br>Qi wireless charger | Cutout for wiring<br>Grommet<br>Connectivity Modules<br>Qi wireless charger                    |
| COMPATIBLE ACCESSORIES                 | Monitor stands<br>CPU holders                                               | Monitor stands<br>CPU holders<br>Organizer tray                                                |
| WARRANTY                               | Surface: limited lifetime<br>Base: 5 years<br>Control keyboard: 1 years     | Surface: limited lifetime with restrictions<br>Base: 2 years<br>Electronic components: 2 years |