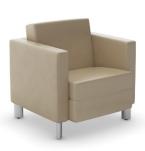

# **Comfortable armchairs**

Our rest area armchairs from the Taylor series will furnish your spaces in an elegant way. Available in a large selection of fabrics, they will match your decor.

### **PRODUCT MAP**

Armchair

Love Seat

Sofa

Armchair with rotated shelf (optional)

### **FEATURES**

- Elastic straps on seat;
- · Oval metal legs 6"H, Satin Nickel finish;
- · Large choice of upholstery, vinyl and leather.