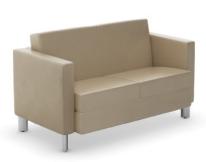

# **Comfortable armchairs**

Our rest area armchairs from the Taylor series will furnish your spaces in an elegant way. Available in a large selection of fabrics, they will match your decor.

### **PRODUCT MAP**

Armchair

Love Seat

Sofa

Armchair with rotated shelf (optional)

### **FEATURES**

- Elastic straps on seat;
- · Oval metal legs 6"H, Satin Nickel finish;
- · Large choice of upholstery, vinyl and leather.