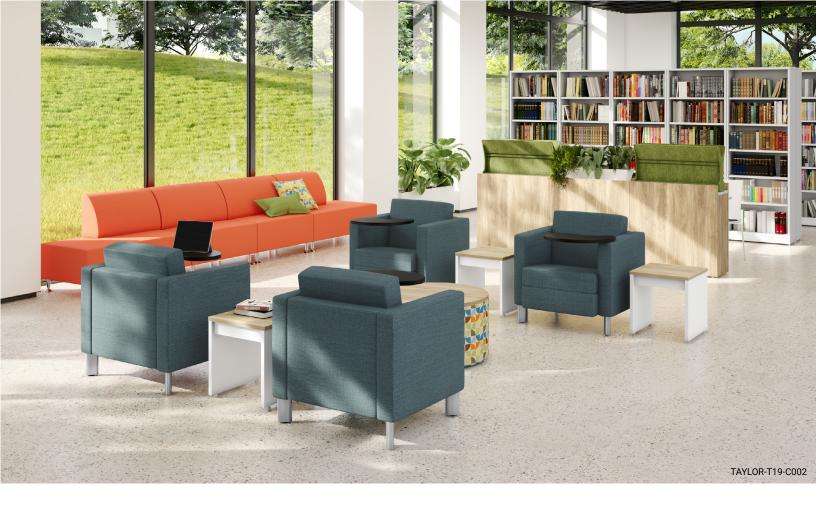

# **Comfortable armchairs**

Our rest area armchairs from the Taylor series will furnish your spaces in an elegant way. Available in a large selection of fabrics, they will match your decor.

## **COLLECTION OVERVIEW**

### **PRODUCT MAP**

Armchair

Love Seat

Sofa

Armchair with rotated shelf (optional)