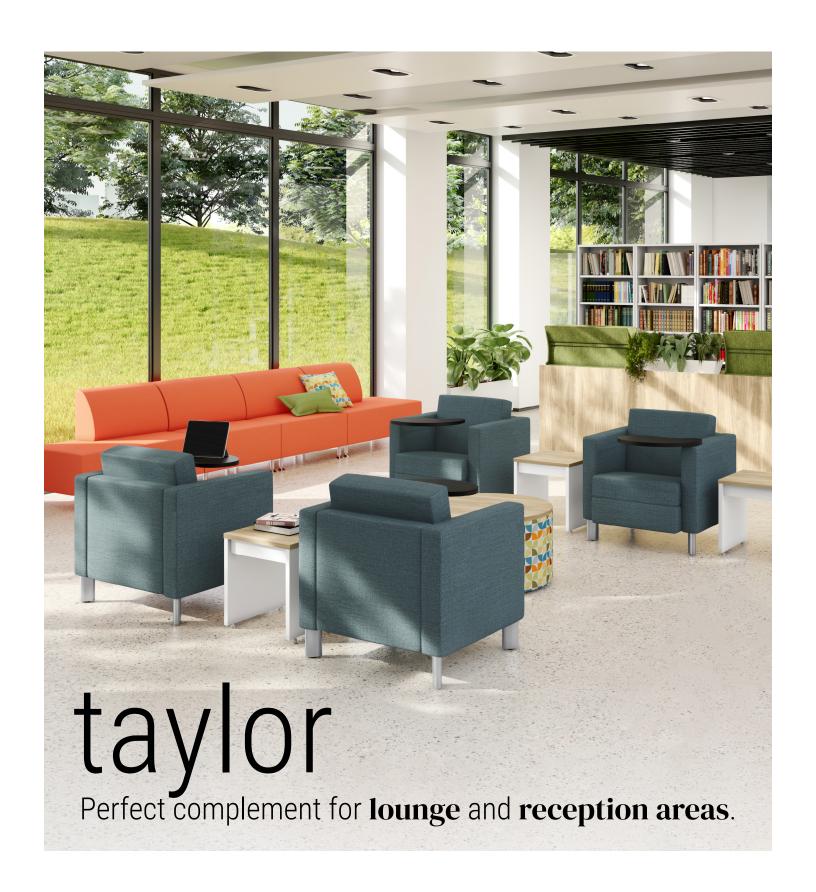

# **Comfortable armchairs**

Our rest area armchairs from the Taylor series will furnish your spaces in an elegant way. Available in a large selection of fabrics, they will match your decor.

## **COLLECTION OVERVIEW**

### **PRODUCT MAP**

Armchair

Love Seat

Sofa

Armchair with rotated shelf (optional)