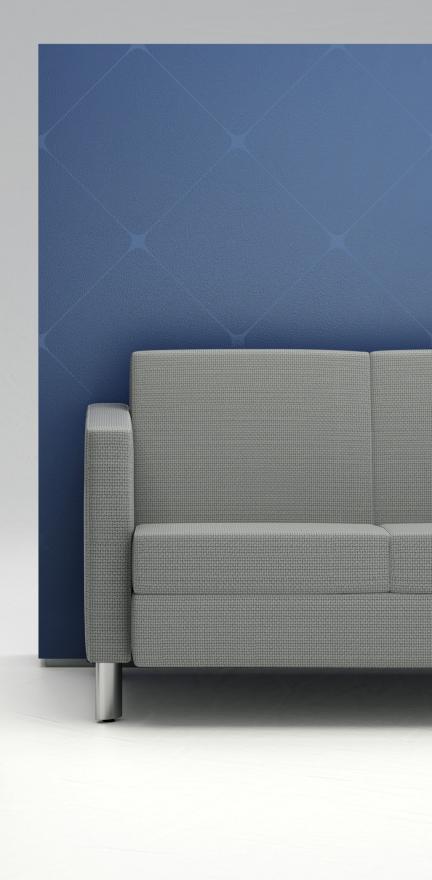

### **FABRICS**

Mayer Fabrics Icon, Aegean

**Momentum** Tradition, Weld

**Mayer Fabrics** Fanfare, Fiesta

**Momentum** Tradition, Mist

W - Polar White

**LAMINATES** 

### **FEATURES**

- Elastic straps on seat;
- · Oval metal legs 6"H, Satin Nickel finish;
- · Large choice of upholstery, vinyl and leather.