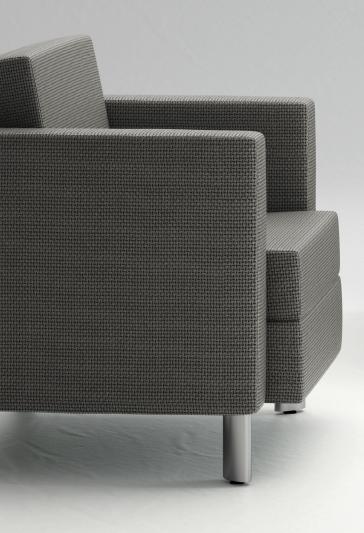

### **LEGS**

1 metal finish for legs.

**SN** Satin Nickel

### **FEATURES**

- Elastic straps on seat;
- · Oval metal legs 6"H, Satin Nickel finish;
- · Large choice of upholstery, vinyl and leather.