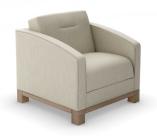

### The Natural Elegance of Wood

This chair blends modern comfort with timeless sophistication. Its solid wood base brings a naturally chic and confident presence. A design that draws the eye and elevates any space.

#### **PRODUCT MAP**

Armchair - On levelers

Armchair - On metal legs

Armchair - Wooden base

Love Seat - On metal legs

Love Seat - Wooden base

Sofa - On metal legs

Sofa - Wooden base