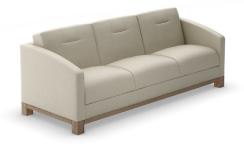

### The Natural Elegance of Wood

This chair blends modern comfort with timeless sophistication. Its solid wood base brings a naturally chic and confident presence. A design that draws the eye and elevates any space.

#### **PRODUCT MAP**

Armchair - On levelers

Armchair - On metal legs

Armchair - Wooden base

Love Seat - On metal legs

Love Seat - Wooden base

Sofa - On metal legs

Sofa - Wooden base