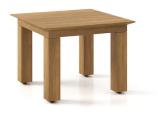

## The perfect lounge

The Flint table, with its knife edge and wooden base, gives lounge spaces a classic and elegant look.

FLINT-C003

FLINT-C010

Table