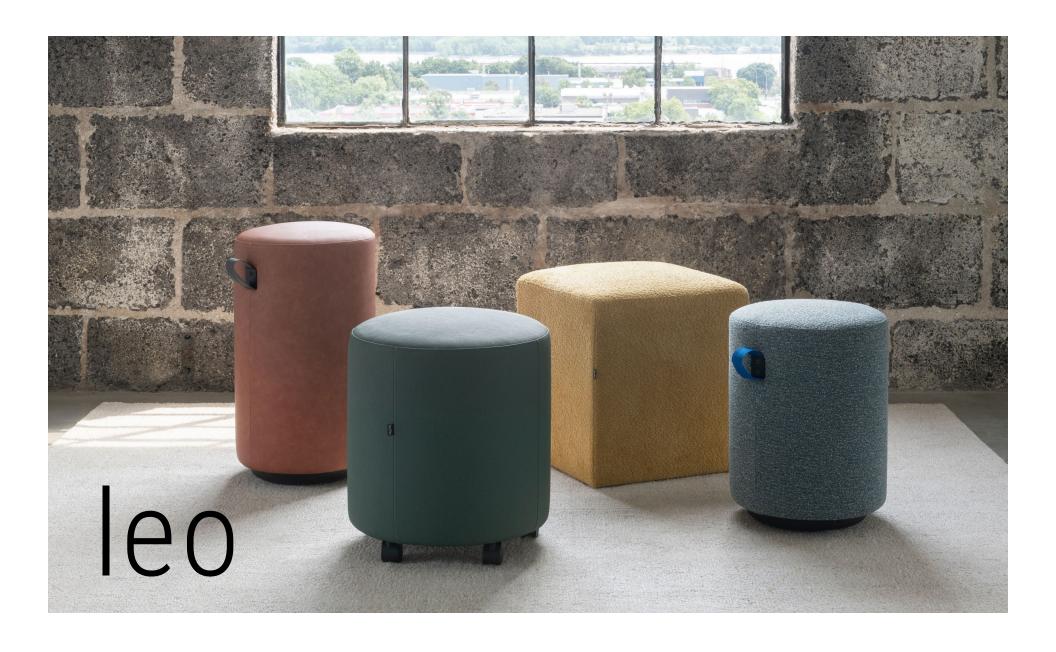

Designed for **movement**, built for **collaboration**.

**Customize** your spaces with a variety of **shapes** and **heights**.

# **COLLECTION OVERVIEW**

#### PRODUCT MAP - LEO

Circular Bench

Low circular table with laminate or markerboard top

Low circular table with oversized laminate or markerboard top

Square Bench

Rectangular Bench

Low square table with laminate or markerboard top

Arc Bench

Low square table with oversized laminate or markerboard top

PRODUCT MAP - LEO FLOW

Leo Flow - Interactive seating

**DIMENSIONS** 

HEIGHT

16", 20", 24", 28"

DEPTH