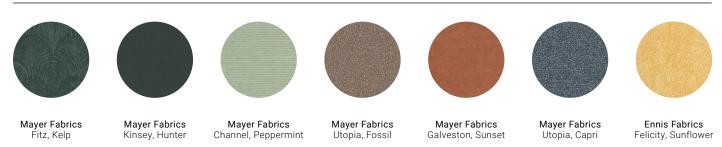

r markerboard top

Square Bench



Rectangular Bench



Low square table with laminate or markerboard top



Arc Bench



Low square table with oversized laminate or markerboard top



PRODUCT MAP - LEO FLOW

Leo Flow - Interactive seating



**DIMENSIONS** 

HEIGHT

16", 20", 24", 28"

DEPTH

12", 14", 18"

#### **DIMENSIONS**

HEIGHT

16", 20", 24"

**DEPTH** 

14", 18", 24", 36", 48"

#### **FEATURES**

- · Many combinations of sizes and shapes
- · Solid wood structure with polyurethane foam
- Layer of moisture-wicking material for enhanced durability

#### **OPTIONS**

- · White nylon glides
- · Casters for hard or soft surfaces
- · Laminate or markerboard top for tables
- 12 strap colors for the Leo Flow (interactive benches)

# ILLUSTRATED FINISHES IN THE BROCHURE

#### **FABRICS**



#### LAMINATE



#### METAL



#### **COLORS AND FINISHES GUIDE**

A wide selection of additional finishes is available in our Colors and finishes Guide. View online!





1235 St-Roch N., Sherbrooke QC J1N 0H2 Canada T:1.877.864.9323 | F:1.800.474.7830 | logiflex.ca

As our product line is constantly evolving and expanding, we recommand that you visit logiflex.ca for updates.