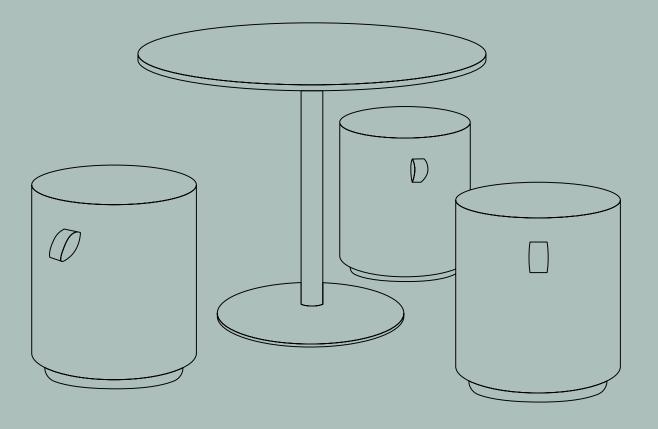

#### PRODUCT MAP - LEO

Circular Bench

Low circular table with laminate or markerboard top

Low circular table with oversized laminate or markerboard top

Square Bench

Rectangular Bench

Low square table with laminate or markerboard top

Arc Bench

Low square table with oversized laminate or markerboard top

PRODUCT MAP - LEO FLOW

Leo Flow - Interactive seating

**DIMENSIONS** 

HEIGHT

16", 20", 24", 28"

DEPTH