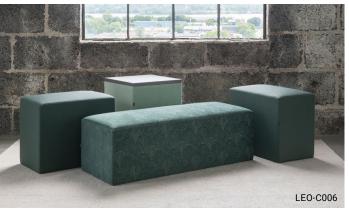

# Waiting areas that can be reconfigured as needed

Available in round, square, rectangular, and arched shapes, each Leo bench adapts to your environment, offering unparalleled flexibility. Rearrange your space at often as your like and let your creativity guide each layout.

#### PRODUCT MAP - LEO

Circular Bench

Low circular table with laminate or markerboard top

Low circular table with oversized laminate or markerboard top

Square Bench

Rectangular Bench

Low square table with laminate or markerboard top

Arc Bench

Low square table with oversized laminate or markerboard top

PRODUCT MAP - LEO FLOW

Leo Flow - Interactive seating

**DIMENSIONS** 

HEIGHT

16", 20", 24", 28"

DEPTH