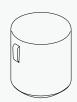

### YOUR NEW DYNAMIC FRIEND

A rounded, flexible base offering a semi-seated position that allows you to move freely.

Arc Bench

Low square table with oversized laminate or markerboard top

PRODUCT MAP - LEO FLOW

Leo Flow - Interactive seating

**DIMENSIONS** 

HEIGHT

16", 20", 24", 28"

DEPTH