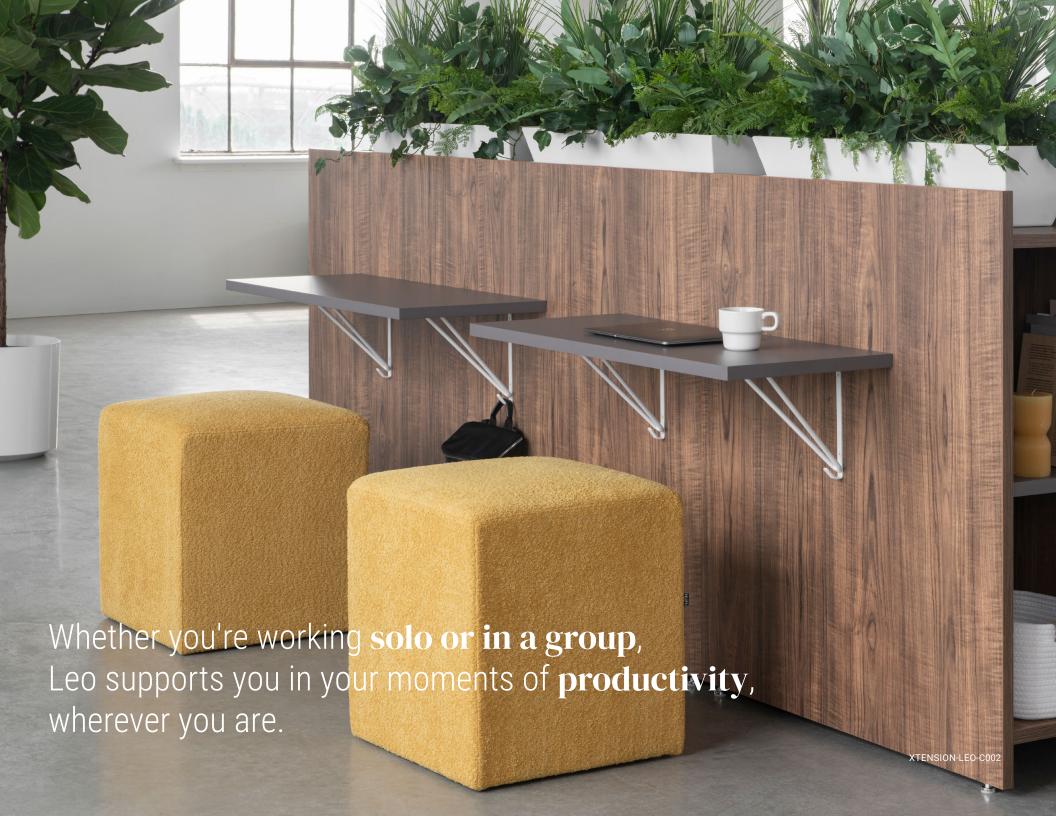

Designed for **movement**, built for **collaboration**.

**Customize** your spaces with a variety of **shapes** and **heights**.

# **Leo Flow**

### YOUR NEW DYNAMIC FRIEND

A rounded, flexible base offering a semi-seated position that allows you to move freely.