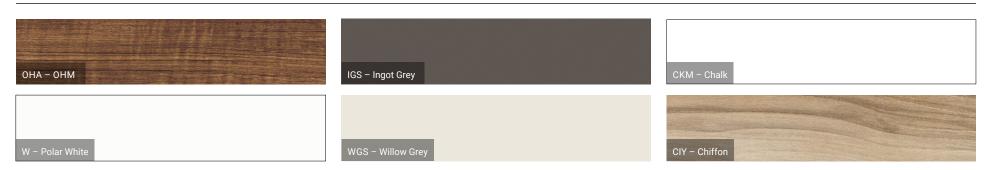

Square Bench



Rectangular Bench



Low square table with laminate or markerboard top



Arc Bench



Low square table with oversized laminate or markerboard top



PRODUCT MAP - LEO FLOW

Leo Flow - Interactive seating



**DIMENSIONS** 

HEIGHT

16", 20", 24", 28"

DEPTH

12", 14", 18"

#### **DIMENSIONS**

HEIGHT

16", 20", 24"

**DEPTH** 

14", 18", 24", 36", 48"

#### **FEATURES**

- · Many combinations of sizes and shapes
- · Solid wood structure with polyurethane foam
- Layer of moisture-wicking material for enhanced durability

#### **OPTIONS**

- · White nylon glides
- · Casters for hard or soft surfaces
- · Laminate or markerboard top for tables
- 12 strap colors for the Leo Flow (interactive benches)

# ILLUSTRATED FINISHES IN THE BROCHURE

#### **FABRICS**



#### LAMINATE



#### METAL



#### **COLORS AND FINISHES GUIDE**

A wide selection of additional finishes is available in our Colors and finishes Guide. View online!





1235 St-Roch N., Sherbrooke QC J1N 0H2 Canada T:1.877.864.9323 | F:1.800.474.7830 | logiflex.ca

As our product line is constantly evolving and expanding, we recommand that you visit logiflex.ca for updates.