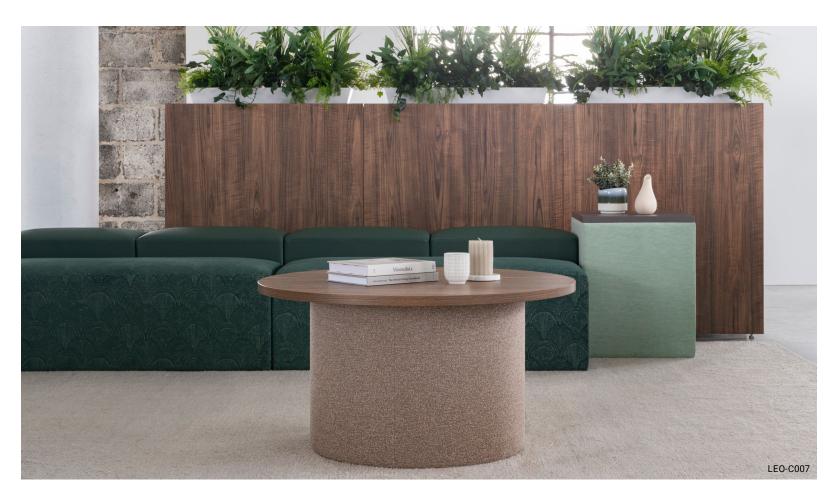

# Waiting areas that can be reconfigured as needed

Available in round, square, rectangular, and arched shapes, each Leo bench adapts to your environment, offering unparalleled flexibility. Rearrange your space at often as your like and let your creativity guide each layout.