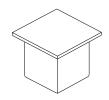

#### PRODUCT MAP - LEO

Circular Bench

Low circular table with laminate or markerboard top

Low circular table with oversized laminate or markerboard top

Square Bench

Rectangular Bench

Low square table with laminate or markerboard top

Arc Bench

Low square table with oversized laminate or markerboard top

PRODUCT MAP - LEO FLOW

Leo Flow - Interactive seating

**DIMENSIONS** 

HEIGHT

16", 20", 24", 28"

DEPTH