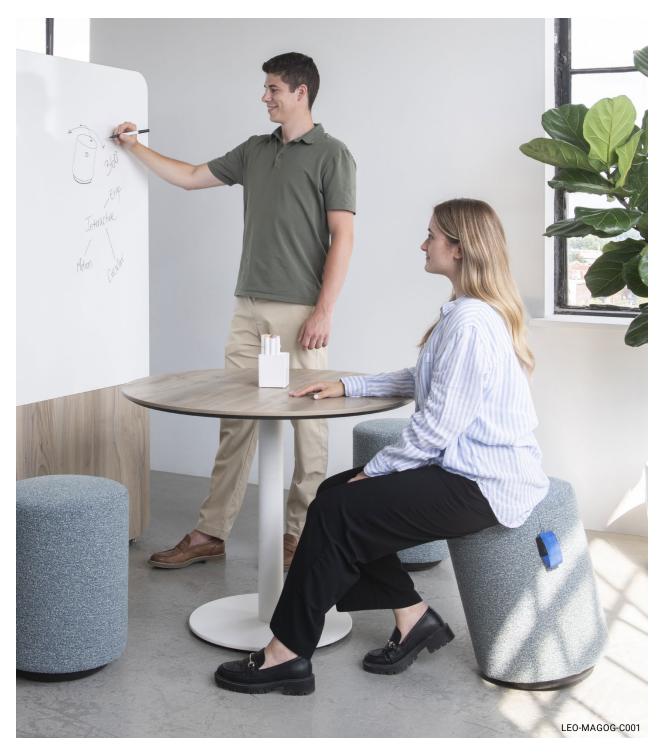

### YOUR NEW DYNAMIC FRIEND

A rounded, flexible base offering a semi-seated position that allows you to move freely.