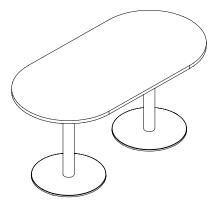

#### PRODUCT MAP

CIRCULAR BASE WITH ROUND TOP

CIRCULAR BASES
WITH RACETRACK TOP

| HEIGHT | SURFACE           | BASE          |  |
|--------|-------------------|---------------|--|
| 29"H   | MAXIMUM 36" X 36" | 1 X 20" BASE  |  |
|        | MAXIMUM 36" X 72" | 2 X 20" BASE  |  |
|        | MAXIMUM 48" X 48" | 1 X 24" BASE  |  |
|        | MAXIMUM 48" X 96" | 2 X 24" BASES |  |
|        | MAXIMUM 30" X 30" | 1 X 20" BASE  |  |
| 36"H   | MAXIMUM 30"X 60"  | 2 X 20" BASES |  |
| 40"H   | MAXIMUM 42" X 42" | 1 X 24" BASE  |  |
|        | MAXIMUM 36" X 96" | 2 X 24" BASES |  |