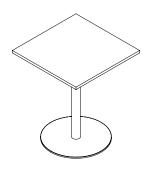

#### PRODUCT MAP

CIRCULAR BASE WITH ROUND TOP

CIRCULAR BASES
WITH RACETRACK TOP

| HEIGHT | SURFACE           | BASE          |  |
|--------|-------------------|---------------|--|
| 29"H   | MAXIMUM 36" X 36" | 1 X 20" BASE  |  |
|        | MAXIMUM 36" X 72" | 2 X 20" BASE  |  |
|        | MAXIMUM 48" X 48" | 1 X 24" BASE  |  |
|        | MAXIMUM 48" X 96" | 2 X 24" BASES |  |
|        | MAXIMUM 30" X 30" | 1 X 20" BASE  |  |
| 36"H   | MAXIMUM 30"X 60"  | 2 X 20" BASES |  |
| 40"H   | MAXIMUM 42" X 42" | 1 X 24" BASE  |  |
|        | MAXIMUM 36" X 96" | 2 X 24" BASES |  |