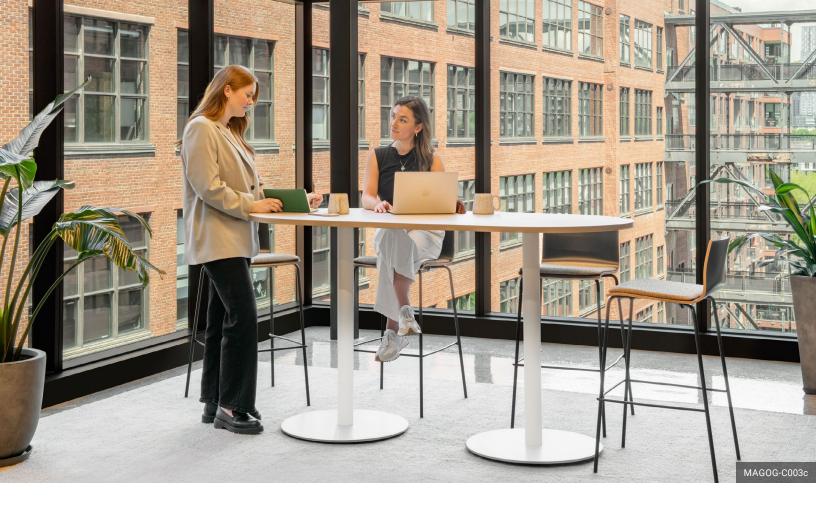

logiflex

Magog is a classic collection of tables that look both sophisticated and casual. These tables can be combined to suit a wide variety of applications. Magog is a perfect fit for official or informal meeting spaces, private offices, reception and lounge areas, and halls.