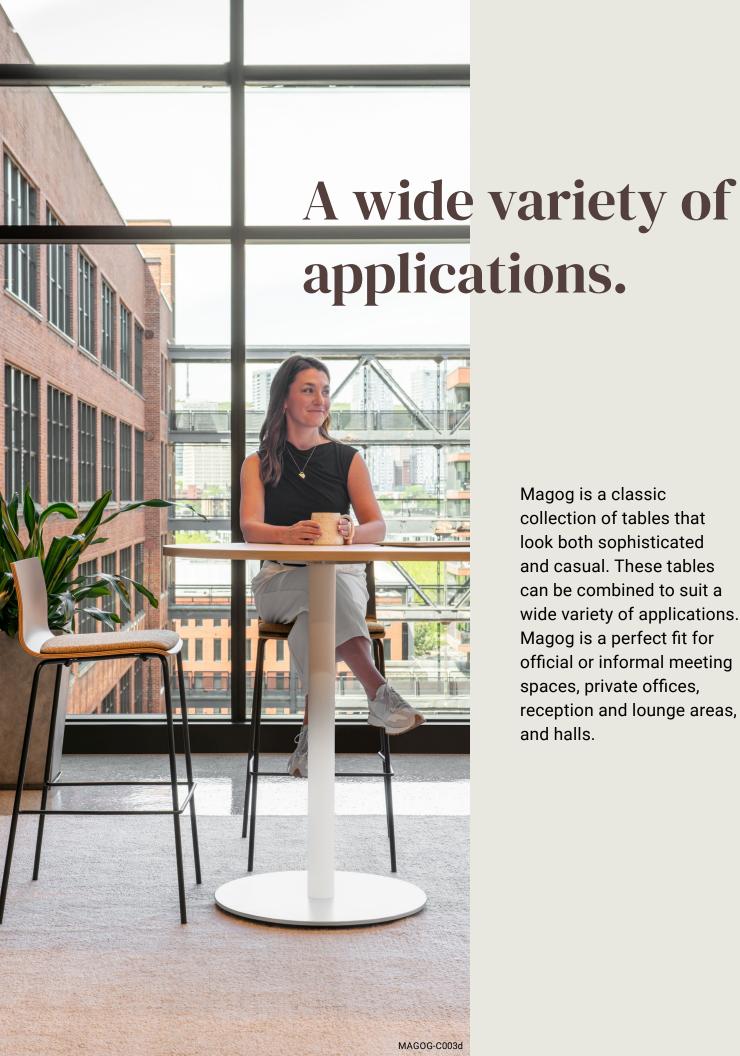

logiflex

Magog is a classic collection of tables that look both sophisticated and casual. These tables can be combined to suit a wide variety of applications. Magog is a perfect fit for official or informal meeting spaces, private offices, reception and lounge areas, and halls.