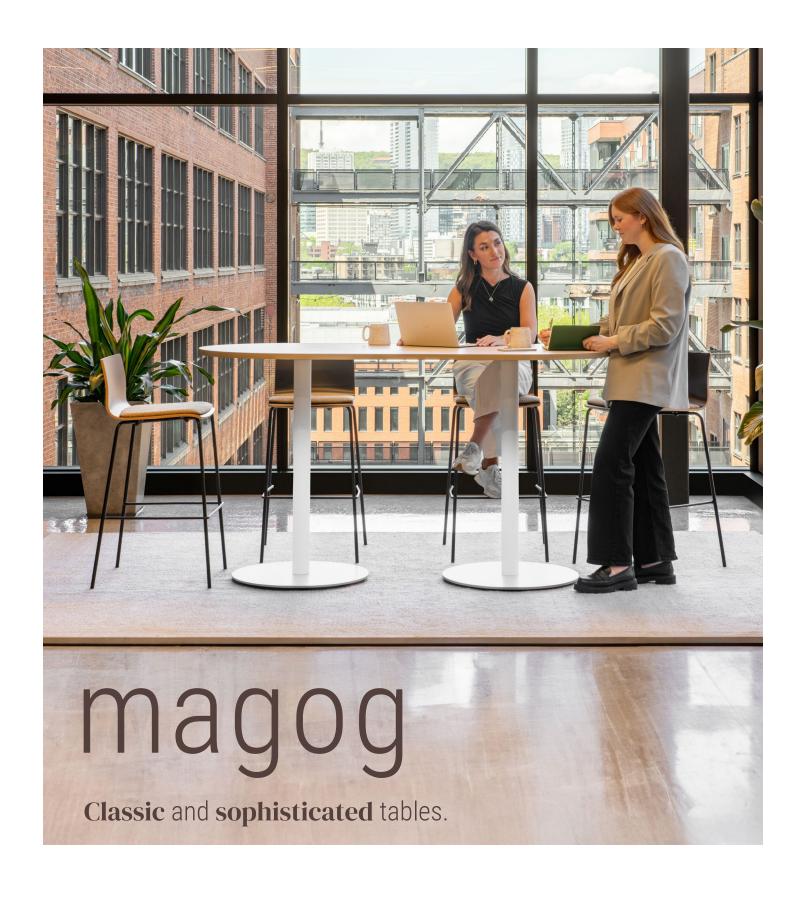

logiflex

Magog is a classic collection of tables that look both sophisticated and casual. These tables can be combined to suit a wide variety of applications. Magog is a perfect fit for official or informal meeting spaces, private offices, reception and lounge areas, and halls.