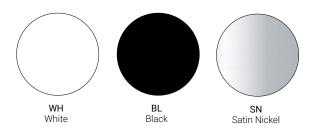

# **COLORS AND FINISHES GUIDE**

A wide selection of additional finishes is available in our Colors and finishes Guide. View online!

## **COLLECTION OVERVIEW**

#### PRODUCT MAP







CIRCULAR BASE WITH ROUND TOP



CIRCULAR BASES
WITH RACETRACK TOP

| HEIGHT | SURFACE           | BASE          |  |
|--------|-------------------|---------------|--|
| 29"H   | MAXIMUM 36" X 36" | 1 X 20" BASE  |  |
|        | MAXIMUM 36" X 72" | 2 X 20" BASE  |  |
|        | MAXIMUM 48" X 48" | 1 X 24" BASE  |  |
|        | MAXIMUM 48" X 96" | 2 X 24" BASES |  |
|        | MAXIMUM 30" X 30" | 1 X 20" BASE  |  |
| 36"H   | MAXIMUM 30"X 60"  | 2 X 20" BASES |  |
| 40"H   | MAXIMUM 42" X 42" | 1 X 24" BASE  |  |
|        | MAXIMUM 36" X 96" | 2 X 24" BASES |  |

#### **OPTIONS**

3 metal finishes for legs.