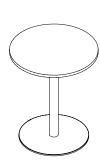

#### PRODUCT MAP

CIRCULAR BASE WITH ROUND TOP

CIRCULAR BASES
WITH RACETRACK TOP

| HEIGHT | SURFACE           | BASE          |  |
|--------|-------------------|---------------|--|
| 29"H   | MAXIMUM 36" X 36" | 1 X 20" BASE  |  |
|        | MAXIMUM 36" X 72" | 2 X 20" BASE  |  |
|        | MAXIMUM 48" X 48" | 1 X 24" BASE  |  |
|        | MAXIMUM 48" X 96" | 2 X 24" BASES |  |
|        | MAXIMUM 30" X 30" | 1 X 20" BASE  |  |
| 36"H   | MAXIMUM 30"X 60"  | 2 X 20" BASES |  |
| 40"H   | MAXIMUM 42" X 42" | 1 X 24" BASE  |  |
|        | MAXIMUM 36" X 96" | 2 X 24" BASES |  |