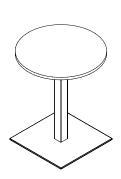

## PRODUCT MAP

SQUARE BASE WITH ROUND TOP

SQUARE BASES WITH RECTANGULAR TOP

| HEIGHT | SURFACE           | BASE          |  |
|--------|-------------------|---------------|--|
| 29"H   | MAXIMUM 36" X 36" | 1 X 20" BASE  |  |
|        | MAXIMUM 36" X 72" | 2 X 20" BASES |  |
|        | MAXIMUM 48" X 48" | 1 X 24" BASE  |  |
|        | MAXIMUM 48" X 96" | 2 X 24" BASES |  |
|        | MAXIMUM 30" X 30" | 1 X 20" BASE  |  |
| 36"H   | MAXIMUM 30"X 60"  | 2 X 20" BASES |  |
| 40"H   | MAXIMUM 42" X 42" | 1 X 24" BASE  |  |
|        | MAXIMUM 36" X 96" | 2 X 24" BASES |  |