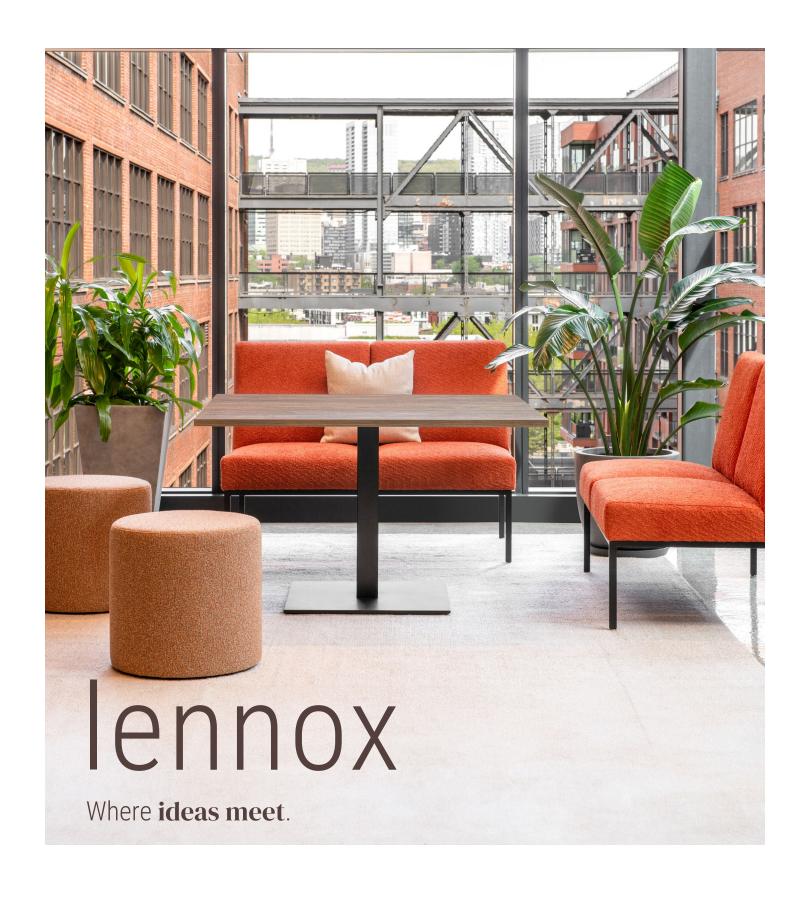

logiflex

Create a space designed to inspire innovation and foster the exchange of ideas among creative minds.

Lennox tables are available in different heights and widths. Its solid square base makes it a favorite.