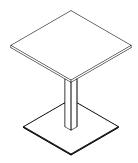

logiflex

Create a space designed to inspire innovation and foster the exchange of ideas among creative minds.

Lennox tables are available in different heights and widths. Its solid square base makes it a favorite.

## PRODUCT MAP

SQUARE BASE WITH ROUND TOP

SQUARE BASES WITH RECTANGULAR TOP

| HEIGHT | SURFACE           | BASE          |  |
|--------|-------------------|---------------|--|
| 29"H   | MAXIMUM 36" X 36" | 1 X 20" BASE  |  |
|        | MAXIMUM 36" X 72" | 2 X 20" BASES |  |
|        | MAXIMUM 48" X 48" | 1 X 24" BASE  |  |
|        | MAXIMUM 48" X 96" | 2 X 24" BASES |  |
|        | MAXIMUM 30" X 30" | 1 X 20" BASE  |  |
| 36"H   | MAXIMUM 30"X 60"  | 2 X 20" BASES |  |
| 40"H   | MAXIMUM 42" X 42" | 1 X 24" BASE  |  |
|        | MAXIMUM 36" X 96" | 2 X 24" BASES |  |