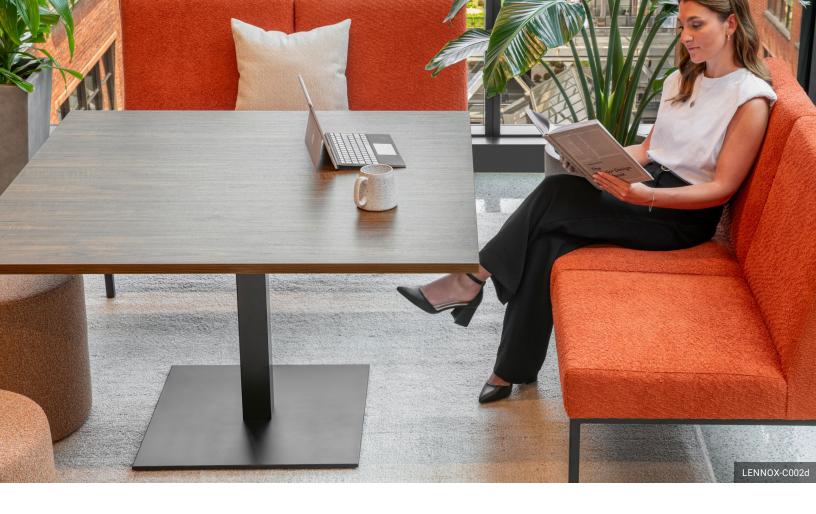

logiflex

Create a space designed to inspire innovation and foster the exchange of ideas among creative minds.

Lennox tables are available in different heights and widths. Its solid square base makes it a favorite.