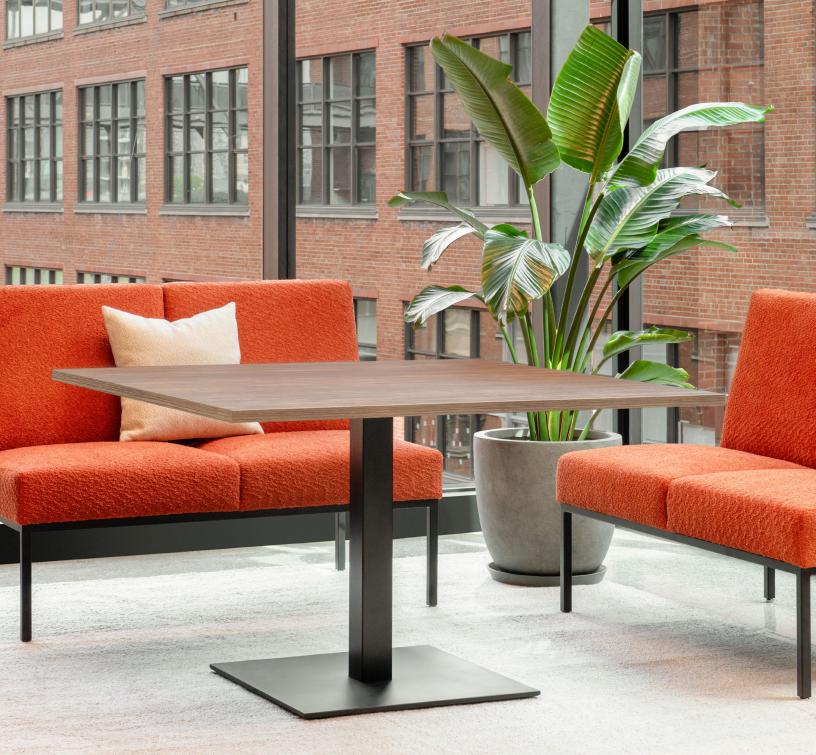

logiflex

Create a space designed to inspire innovation and foster the exchange of ideas among creative minds.

Lennox tables are available in different heights and widths. Its solid square base makes it a favorite.