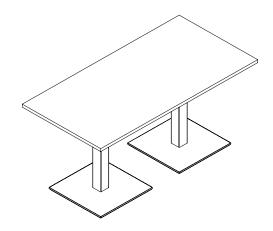

## PRODUCT MAP

SQUARE BASE WITH ROUND TOP

SQUARE BASES WITH RECTANGULAR TOP

| HEIGHT | SURFACE           | BASE          |  |
|--------|-------------------|---------------|--|
| 29"H   | MAXIMUM 36" X 36" | 1 X 20" BASE  |  |
|        | MAXIMUM 36" X 72" | 2 X 20" BASES |  |
|        | MAXIMUM 48" X 48" | 1 X 24" BASE  |  |
|        | MAXIMUM 48" X 96" | 2 X 24" BASES |  |
|        | MAXIMUM 30" X 30" | 1 X 20" BASE  |  |
| 36"H   | MAXIMUM 30"X 60"  | 2 X 20" BASES |  |
| 40"H   | MAXIMUM 42" X 42" | 1 X 24" BASE  |  |
|        | MAXIMUM 36" X 96" | 2 X 24" BASES |  |