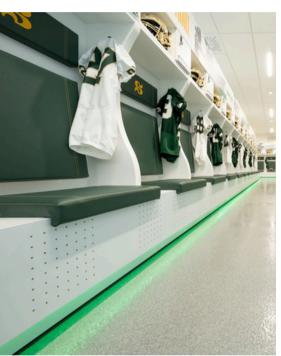

All 97 lockers were carefully designed to include practical features, like ventilation solutions, space partitions, equipment protection devices and secure locking compartments. The lockers' dimensions and form also provide optimal comfort for the entire team and encourage communication between teammates.

Logiflex not only met the client's functional needs, but also paid attention to each aesthetic detail to deliver an ergonomic, streamlined, high-end result.

"The details of the storage furniture, like ventilation slots and the general aesthetic, make a real difference. All these improvements have exceeded our expectations and give the locker room a professional feel."

- Édouard St-Amand, #95, Vert & Or football team

Finally, the locker room's new location enabled the University of Sherbrooke to strategically relocate the coaches' offices to the adjacent rooms. Logiflex knows how important it is for people to have a workplace that helps them focus, so it carefully outfitted these private offices to give coaches a space that's perfect for working both alone and with a team.