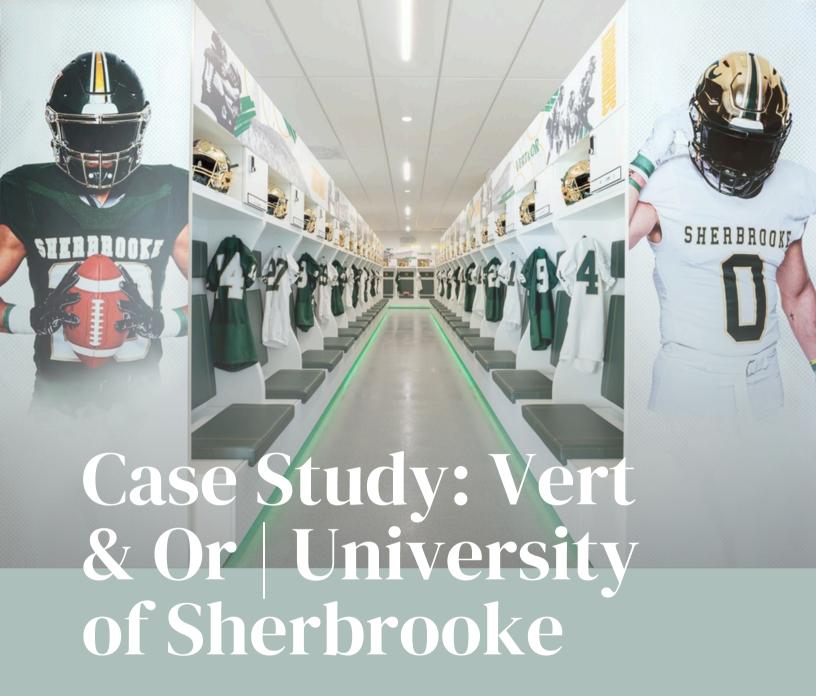

Location: Sherbrooke, Quebec, Canada

Number of units: 97 lockers

**Square footage**: 3,400

The University of Sherbrooke's football team is a pillar of Canadian university sports. Since 2003, it has been known for its competitive spirit and development of local talent while modelling academic and athletic excellence. Logiflex is proud to have equipped the Vert & Or with a fully customized locker room to strengthen the team's position as a leader in appeal and success.

### The result: A locker room that motivates an entire team

This locker room is the result of an ambitious project and dynamic collaboration between the University of Sherbrooke and Logiflex. Together, they had to create an inspiring, modern space tailored to the members of the team. This environment has the power to both transform the motivation and performance of the Vert & Or and attract new talent to the team. Logiflex is proud to have risen to the challenge of making the most of the 3,400 square feet available to create the ideal space.