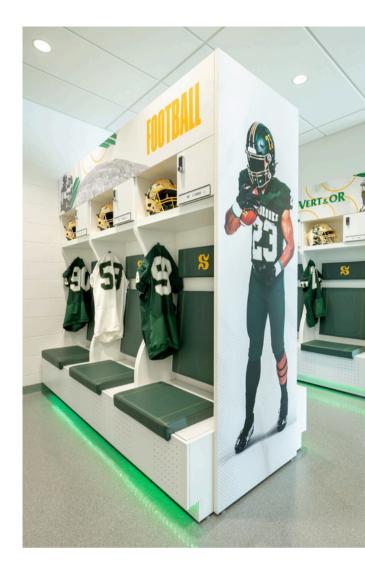

Location: Sherbrooke, Quebec, Canada

Number of units: 97 lockers

**Square footage**: 3,400

The University of Sherbrooke's football team is a pillar of Canadian university sports. Since 2003, it has been known for its competitive spirit and development of local talent while modelling academic and athletic excellence. Logiflex is proud to have equipped the Vert & Or with a fully customized locker room to strengthen the team's position as a leader in appeal and success.

All 97 lockers were carefully designed to include practical features, like ventilation solutions, space partitions, equipment protection devices and secure locking compartments. The lockers' dimensions and form also provide optimal comfort for the entire team and encourage communication between teammates.

Logiflex not only met the client's functional needs, but also paid attention to each aesthetic detail to deliver an ergonomic, streamlined, high-end result.

"The details of the storage furniture, like ventilation slots and the general aesthetic, make a real difference. All these improvements have exceeded our expectations and give the locker room a professional feel."

### The result: A locker room that motivates an entire team

This locker room is the result of an ambitious project and dynamic collaboration between the University of Sherbrooke and Logiflex. Together, they had to create an inspiring, modern space tailored to the members of the team. This environment has the power to both transform the motivation and performance of the Vert & Or and attract new talent to the team. Logiflex is proud to have risen to the challenge of making the most of the 3,400 square feet available to create the ideal space.