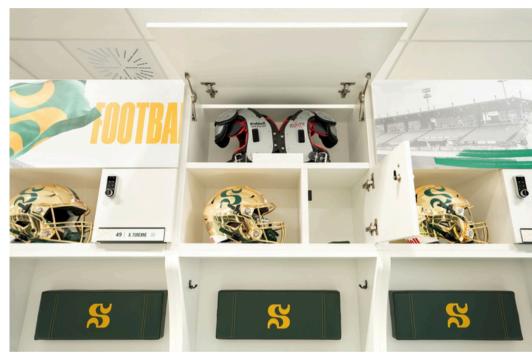

All 97 lockers were carefully designed to include practical features, like ventilation solutions, space partitions, equipment protection devices and secure locking compartments. The lockers' dimensions and form also provide optimal comfort for the entire team and encourage communication between teammates.

Logiflex not only met the client's functional needs, but also paid attention to each aesthetic detail to deliver an ergonomic, streamlined, high-end result.

"The details of the storage furniture, like ventilation slots and the general aesthetic, make a real difference. All these improvements have exceeded our expectations and give the locker room a professional feel."