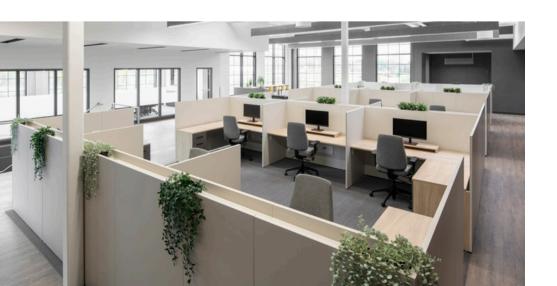

# The solution: Configuring the open spaces with the Xtension collection and equip the work areas with customized furniture

To meet the challenge of bringing as many employees as possible into open-plan spaces, the Xtension collection was the perfect solution for Café William. The panel system created numerous workstations while allowing ample space for movement. Xtension's electricity management system also helped organize the space in a functional and aesthetic way.