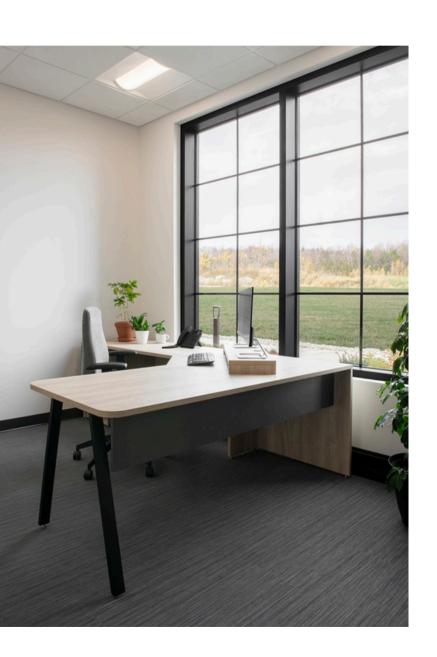

Next, several private offices were set up with personalized furnishings that reflected the company's brand. Features like rounded corners, delicate legs and simple colors help evoke the calming atmosphere of a café. The other spaces were laid out in practical, user-friendly meeting spaces, including a welcoming reception area, a cafeteria and several conference rooms.