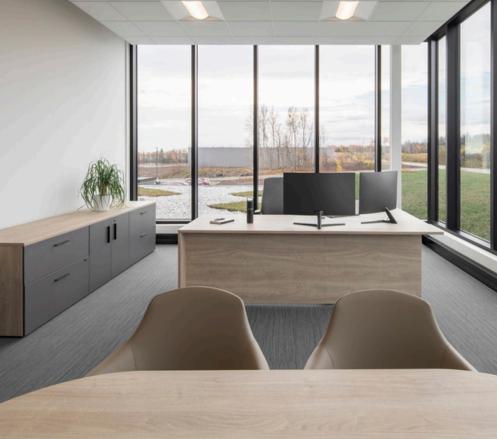

Next, several private offices were set up with personalized furnishings that reflected the company's brand. Features like rounded corners, delicate legs and simple colors help evoke the calming atmosphere of a café. The other spaces were laid out in practical, user-friendly meeting spaces, including a welcoming reception area, a cafeteria and several conference rooms.