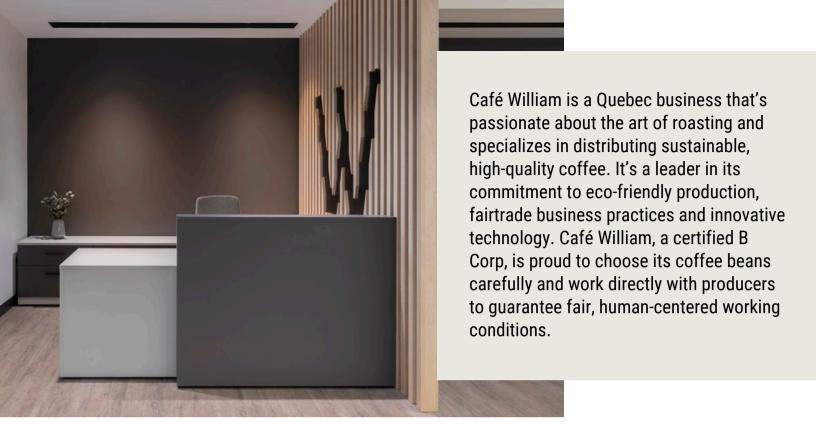

Next, several private offices were set up with personalized furnishings that reflected the company's brand. Features like rounded corners, delicate legs and simple colors help evoke the calming atmosphere of a café. The other spaces were laid out in practical, user-friendly meeting spaces, including a welcoming reception area, a cafeteria and several conference rooms.