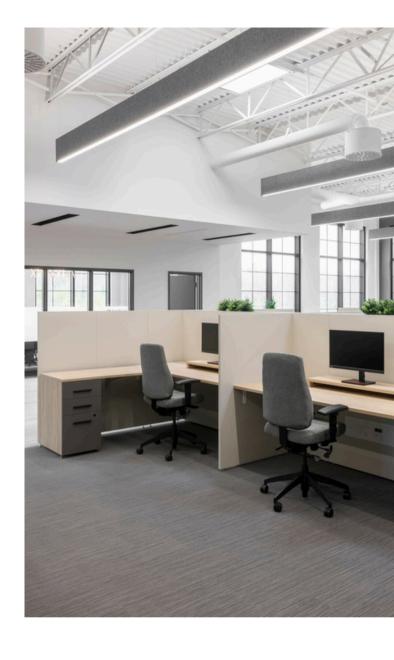

# The solution: Configuring the open spaces with the Xtension collection and equip the work areas with customized furniture

To meet the challenge of bringing as many employees as possible into open-plan spaces, the Xtension collection was the perfect solution for Café William. The panel system created numerous workstations while allowing ample space for movement. Xtension's electricity management system also helped organize the space in a functional and aesthetic way.

"I absolutely love the private offices. Each one is unique and reflects the company's image. The perfectly aligned Xtension panels create a gorgeous effect in an open-plan workspace."

- Marieve Laurin, Account Manager, EMBLM | Estrie